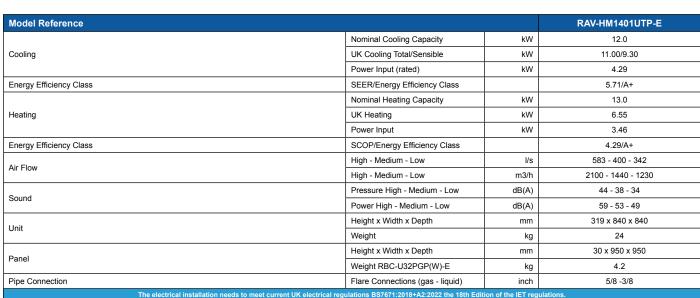

## Toshiba Air Conditioning Data Sheet 4-Way Cassette RAV-HM1401UTP-E

Fuse sizes shown are for quidance only, cables and protective devices should be calculated using the MCAMOCP details provided

Rated conditions: Cooling : Indoor 27 degC Dry Bulb / 19 degC Wet Bulb , Outdoor 35 degC Dry Bulb. Heating : Indoor 20 degC Dry Bulb , Outdoor 7 degC Dry Bulb / 6 degC WetBulb. Based on equivalent piping length of 7.5m and piping height difference of 0m. Data from Toshiba Air Conditioning 2022