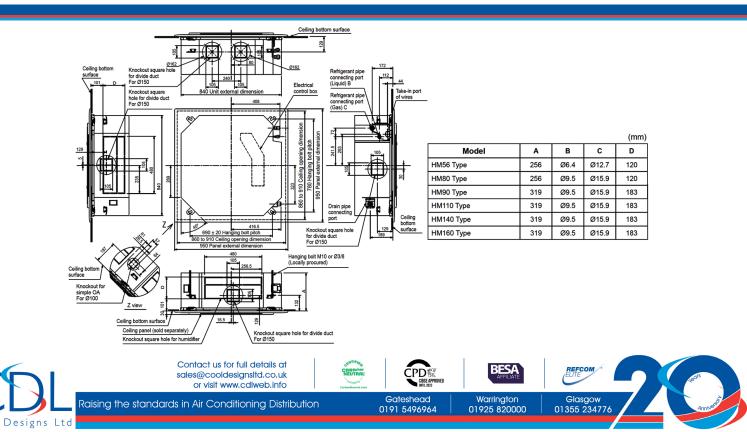

## <u>TOSHIBA</u>

## Toshiba Air Conditioning Data Sheet 4-Way Cassette RAV-HM1401UTP-E

## Features

Cool

- Run/Standby available with U series remote control (rotation/backup)
- Suitable for single/twin connections
- Uses Toshiba TU2C-Link control platform (backward compatible)
- R32 Refrigerant
- Self-cleaning function and Ag-ion tip for anti-mould in drain cap
- Detachable louvre and grille for easy cleaning
- 'Replacement technology' enabling the re-use of existing R410A, R22 or R407C pipework
- Power to outdoor, please see condensing unit sheet for supply requirements



Fuse sizes shown are for quidance only, cables and protective devices should be calculated using the MCAMOCP details provided



Rated conditions: Cooling : Indoor 27 degC Dry Bulb / 19 degC Wet Bulb , Outdoor 35 degC Dry Bulb. Heating : Indoor 20 degC Dry Bulb , Outdoor 7 degC Dry Bulb / 6 degC WetBulb. Based on equivalent piping length of 7.5m and piping height difference of 0m. Data from Toshiba Air Conditioning 2022