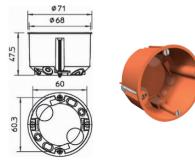

### **Easy Installation**

Easy to install Body of controller is designed to fit in European standard junction box as below