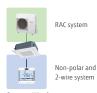

#### System overview

#### RAC connection

One indoor unit and one remote controller are connected in one non-polar and 2-wire remote controller system.

Compact Wired Remote Controller

| Speci | fica | tio | ns |
|-------|------|-----|----|
|       |      |     |    |