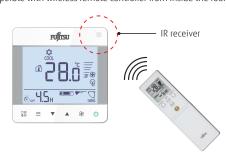

# Operation by wireless and wired controller

IR receiver is built in

Can operate indoor unit both by wireless and wired remote controller (Ex. Operate with wired remote controller when entering the room, operate with wireless remote controller from inside the room)