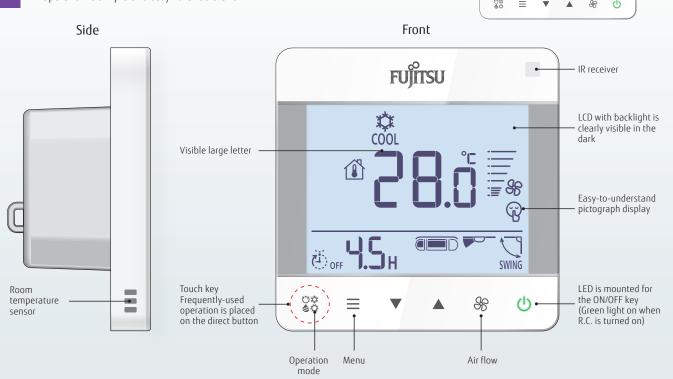

## Large screen and simple display

- Although the size is compact, the screen is large
- Large letters makes it easy to see
- Operation is simple and easy-to-understand

# Operation by wireless and wired controller

IR receiver is built in

Can operate indoor unit both by wireless and wired remote controller (Ex. Operate with wired remote controller when entering the room, operate with wireless remote controller from inside the room)