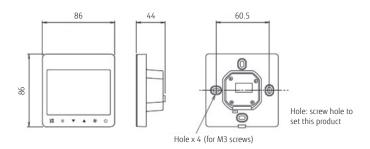

#### Dimensions

- •Specifications and design are subject to change without notice for further improvement.
- \* AIRSTAGE \*\* " are worldwide trademarks of FUJITSU GENERAL LIMITED and are registered trademarks in Japan and other countries or areas.
- •Other company and product names mentioned herein may be registered trademarks, trademarks or trade names of their respective owners.

(Unit:mm)

SO 9001 SO 14001
Certified number: 15917020073RSM Certified number: 15918E20021RS
Entitle Conserval Control Air conditions of Musel Co. Ltd.

Tel: +44 (0)208 731 3450 Fax: +44 (0)208 731 3451