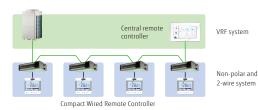

#### System overview

#### VRF connection

One indoor unit and one remote controller are connected in one non-polar and 2-wire remote controller system.