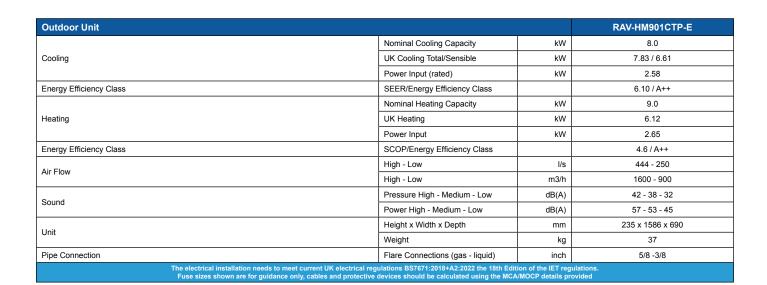

## Toshiba Air Conditioning Data Sheet

## **Ceiling Mount RAV-HM901CTP-E**

## **Features**

- Low noise levels, thanks to high diameter fan and DC motor
- Automatic louvre control for all year round comfort and efficiency
- Suitable for twin/triple/quad connections
- Uses Toshiba TU2C-Link control platform (backward compatible)
- R32 Refrigerant
- Self-cleaning function, enables the air flow to remain constant and fresh and reduces the frequency of service visits
- Infra-red and wired control options available
- Replacement technology' enabling the re-use of existing R410A, R22 or R407C pipework
- Power to outdoor, please see condensing unit sheet for supply requirements







Contact us for full details at sales@cooldesignsltd.co.uk or visit www.cdlweb.info