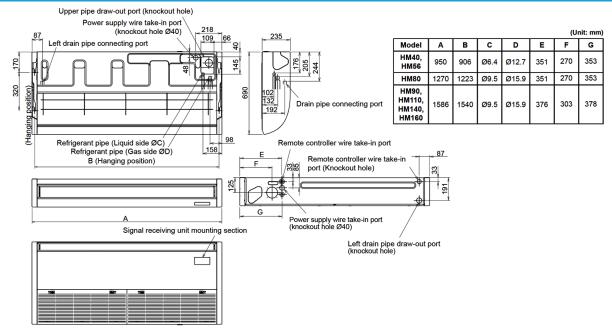

## Toshiba Air Conditioning Data Sheet

## **Ceiling Mount RAV-HM901CTP-E**

## **Features**

- Low noise levels, thanks to high diameter fan and DC motor
- Automatic louvre control for all year round comfort and efficiency
- Suitable for twin/triple/quad connections
- Uses Toshiba TU2C-Link control platform (backward compatible)
- R32 Refrigerant
- Self-cleaning function, enables the air flow to remain constant and fresh and reduces the frequency of service visits
- Infra-red and wired control options available
- Replacement technology' enabling the re-use of existing R410A, R22 or R407C pipework
- Power to outdoor, please see condensing unit sheet for supply requirements







Contact us for full details at sales@cooldesignsltd.co.uk or visit www.cdlweb.info