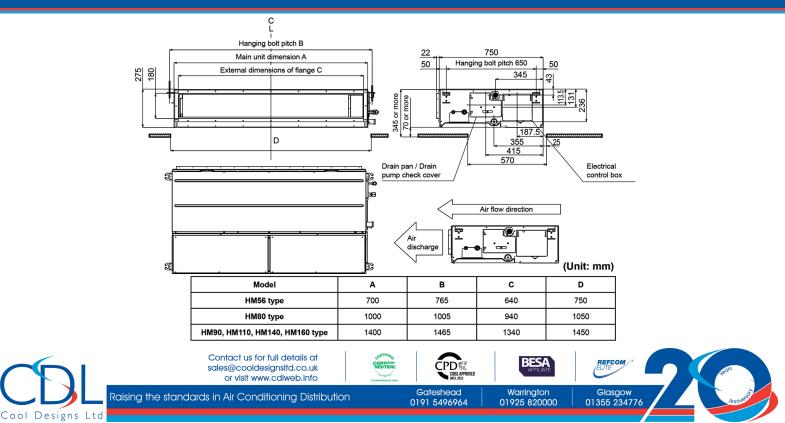

| Outdoor Unit             |                                  |       | RAV-HM801BTP-E   |
|--------------------------|----------------------------------|-------|------------------|
| Cooling                  | Nominal Cooling Capacity         | kW    | 6.7              |
|                          | UK Cooling Total/Sensible        | kW    | 6.30 / 4.90      |
|                          | Power Input (rated)              | kW    | 2.38             |
| Energy Efficiency Class  | SEER/Energy Efficiency Class     |       | 5.20 / A         |
| Heating                  | Nominal Heating Capacity         | kW    | 7.7              |
|                          | UK Heating                       | kW    | 5.51             |
|                          | Power Input                      | kW    | 2.32             |
| Energy Efficiency Class  | SCOP/Energy Efficiency Class     |       | 4.13 / A+        |
| Air Flow                 | High - Low                       | l/s   | 333 / 200        |
|                          | High - Low                       | m3/h  | 1200 / 720       |
| Sound                    | Pressure High - Medium - Low     | dB(A) | 34 - 30 - 26     |
|                          | Power High - Medium - Low        | dB(A) | 49 - 45 - 41     |
| Unit                     | Height x Width x Depth           | mm    | 275 x 1000 x 750 |
|                          | Weight                           | kg    | 30               |
| External Static Pressure | Standard                         | Pa    | 30               |
|                          | Upper Limit                      | Pa    | 150              |
| Pipe Connection          | Flare Connections (gas - liquid) | inch  | 5/8 -3/8         |