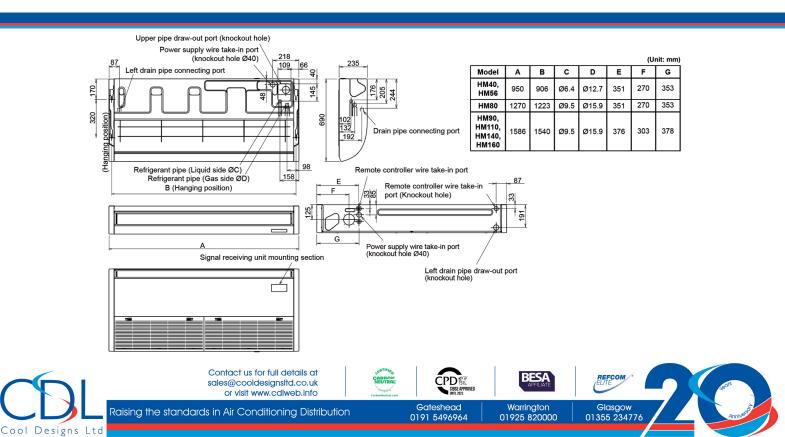

| Outdoor Unit            |                                  |       | RAV-HM1601CTP-E  |
|-------------------------|----------------------------------|-------|------------------|
| Cooling                 | Nominal Cooling Capacity         | kW    | 14.0             |
|                         | UK Cooling Total/Sensible        | kW    | 13.3 / 9.3       |
|                         | Power Input (rated)              | kW    | 4.65             |
| Energy Efficiency Class | SEER/Energy Efficiency Class     |       | 5.3 / A          |
| Heating                 | Nominal Heating Capacity         | kW    | 16.0             |
|                         | UK Heating                       | kW    | 10.88            |
|                         | Power Input                      | kW    | 4.69             |
| Energy Efficiency Class | SCOP/Energy Efficiency Class     |       | 3.9 /            |
| Air Flow                | High - Low                       | l/s   | 567 - 350        |
|                         | High - Low                       | m3/h  | 2040 - 1200      |
| Sound                   | Pressure High - Medium - Low     | dB(A) | 46 - 42 - 36     |
|                         | Power High - Medium - Low        | dB(A) | 61 - 57 - 51     |
| Unit                    | Height x Width x Depth           | mm    | 235 x 1586 x 690 |
|                         | Weight                           | kg    | 37               |
| Pipe Connection         | Flare Connections (gas - liquid) | inch  | 5/8 -3/8         |