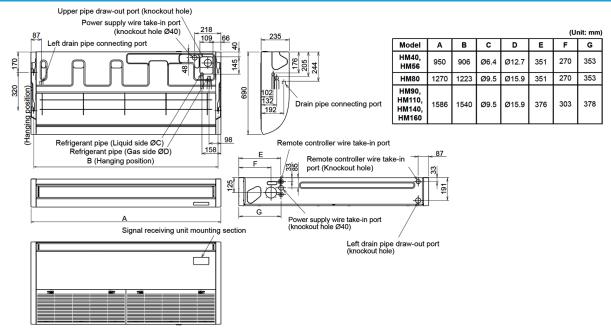

## Ceiling Mount RAV-HM1401CTP-E

## **Features**

- Low noise levels, thanks to high diameter fan and DC motor
- Automatic louvre control for all year round comfort and efficiency
- Suitable for twin/triple/quad connections
- Uses Toshiba TU2C-Link control platform (backward compatible)
- R32 Refrigerant
- Self-cleaning function, enables the air flow to remain constant and fresh and reduces the frequency of service visits
- Infra-red and wired control options available
- Replacement technology enabling the re-use of existing R410A, R22 or R407C pipework
- Power to outdoor, please see condensing unit sheet for supply requirements