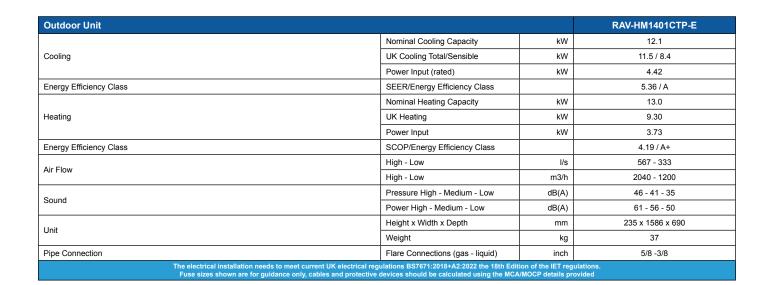

## Ceiling Mount RAV-HM1401CTP-E

## **Features**

- Low noise levels, thanks to high diameter fan and DC motor
- Automatic louvre control for all year round comfort and efficiency
- Suitable for twin/triple/quad connections
- Uses Toshiba TU2C-Link control platform (backward compatible)
- R32 Refrigerant
- Self-cleaning function, enables the air flow to remain constant and fresh and reduces the frequency of service visits
- Infra-red and wired control options available
- Replacement technology enabling the re-use of existing R410A, R22 or R407C pipework
- Power to outdoor, please see condensing unit sheet for supply requirements