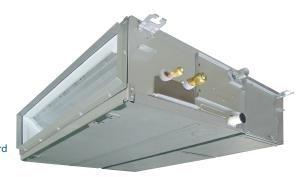

## Ducted RAV-HM1401BTP-E

## **Features**

- Built-in high-lift drain pump to 850mm
- Up to 120Pa available pressure: thanks to DC fan motor
- Suitable for twin/triple/quad connections
- Uses Toshiba TU2C-Link control platform (backward compatible)
- R32 Refrigerant
- Flexible design, allows the inlet air configuration to be configured between the standard rear inlet design or as an alternative, from the underside of the unit
- Provision for a fresh air intake supply via a pre-punched knockout hole
- Replacement technology' enabling the re-use of existing R410A, R22 or R407C pipework
- Power to outdoor, please see condensing unit sheet for supply requirements