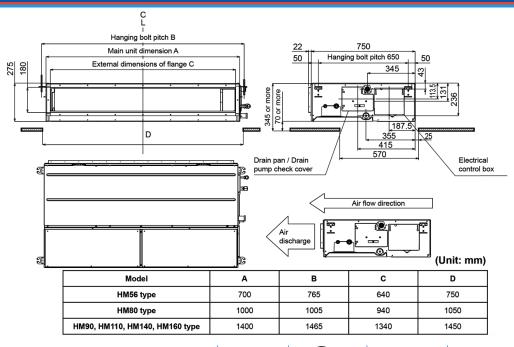

| Outdoor Unit             |                                  |       | RAV-HM1401BTP-E  |
|--------------------------|----------------------------------|-------|------------------|
| Cooling                  | Nominal Cooling Capacity         | kW    | 12.1             |
|                          | UK Cooling Total/Sensible        | kW    | 11.15 / 8.90     |
|                          | Power Input (rated)              | kW    | 4.42             |
| Energy Efficiency Class  | SEER/Energy Efficiency Class     |       | 5.36 / A         |
| Heating                  | Nominal Heating Capacity         | kW    | 13.0             |
|                          | UK Heating                       | kW    | 9.30             |
|                          | Power Input                      | kW    | 3.60             |
| Energy Efficiency Class  | SCOP/Energy Efficiency Class     |       | 4.19 / A+        |
| Air Flow                 | High - Low                       | I/s   | 583 / 350        |
|                          | High - Low                       | m3/h  | 2100 / 1260      |
| Sound                    | Pressure High - Medium - Low     | dB(A) | 40 - 36 - 33     |
|                          | Power High - Medium - Low        | dB(A) | 55 - 51 - 48     |
| Unit                     | Height x Width x Depth           | mm    | 275 x 1400 x 750 |
|                          | Weight                           | kg    | 40               |
| External Static Pressure | Standard                         | Pa    | 50               |
|                          | Upper Limit                      | Pa    | 150              |
| Pipe Connection          | Flare Connections (gas - liquid) | inch  | 5/8 -3/8         |