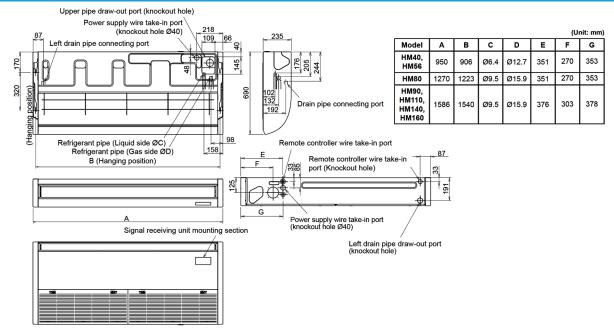

Pipe Connection

- Self-cleaning function, enables the air flow to remain constant and fresh and reduces the frequency of service visits
- Infra-red and wired control options available
- Replacement technology' enabling the re-use of existing R410A, R22 or R407C pipework
- Power to outdoor, please see condensing unit sheet for supply requirements

Weight

Flare Connections (gas - liquid)

Contact us for full details at sales@cooldesignsltd.co.uk or visit www.cdlweb.info

37 5/8 -3/8

inch