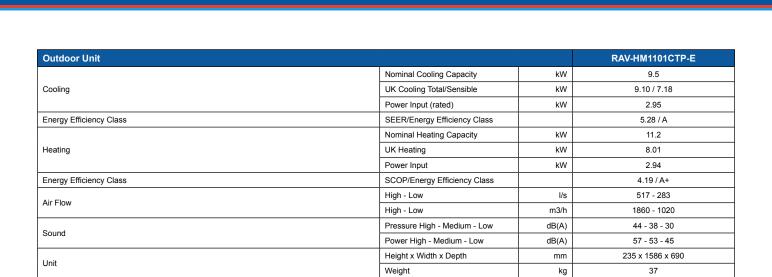

## Toshiba Air Conditioning Data Sheet

## **Ceiling Mount** RAV-HM1101CTP-E

## **Features**

- Low noise levels, thanks to high diameter fan and DC motor
- Automatic louvre control for all year round comfort and efficiency
- Suitable for twin/triple/quad connections
- Uses Toshiba TU2C-Link control platform (backward compatible)
- R32 Refrigerant

Pipe Connection

- Self-cleaning function, enables the air flow to remain constant and fresh and reduces the frequency of service visits
- Infra-red and wired control options available
- Replacement technology' enabling the re-use of existing R410A, R22 or R407C pipework
- Power to outdoor, please see condensing unit sheet for supply requirements



Weight

Flare Connections (gas - liquid)





Contact us for full details at sales@cooldesignsltd.co.uk or visit www.cdlweb.info









37 5/8 -3/8

inch