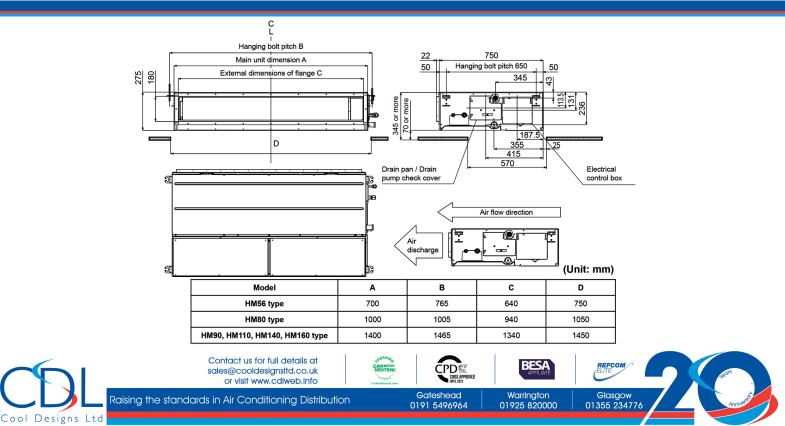

| Outdoor Unit             |                                  |       | RAV-HM1101BTP-E  |
|--------------------------|----------------------------------|-------|------------------|
| Cooling                  | Nominal Cooling Capacity         | kW    | 9.5              |
|                          | UK Cooling Total/Sensible        | kW    | 9.10 / 7.37      |
|                          | Power Input (rated)              | kW    | 2.99             |
| Energy Efficiency Class  | SEER/Energy Efficiency Class     |       | 5.28 / A         |
| Heating                  | Nominal Heating Capacity         | kW    | 11.2             |
|                          | UK Heating                       | kW    | 8.01             |
|                          | Power Input                      | kW    | 2.99             |
| Energy Efficiency Class  | SCOP/Energy Efficiency Class     |       | 4.19 / A+        |
| Air Flow                 | High - Low                       | l/s   | 583 / 350        |
|                          | High - Low                       | m3/h  | 2100 / 1260      |
| Sound                    | Pressure High - Medium - Low     | dB(A) | 40 - 36 - 33     |
|                          | Power High - Medium - Low        | dB(A) | 55 - 51 - 48     |
| Unit                     | Height x Width x Depth           | mm    | 275 x 1400 x 750 |
|                          | Weight                           | kg    | 40               |
| External Static Pressure | Standard                         | Pa    | 40               |
|                          | Upper Limit                      | Pa    | 150              |
| Pipe Connection          | Flare Connections (gas - liquid) | inch  | 5/8 -3/8         |