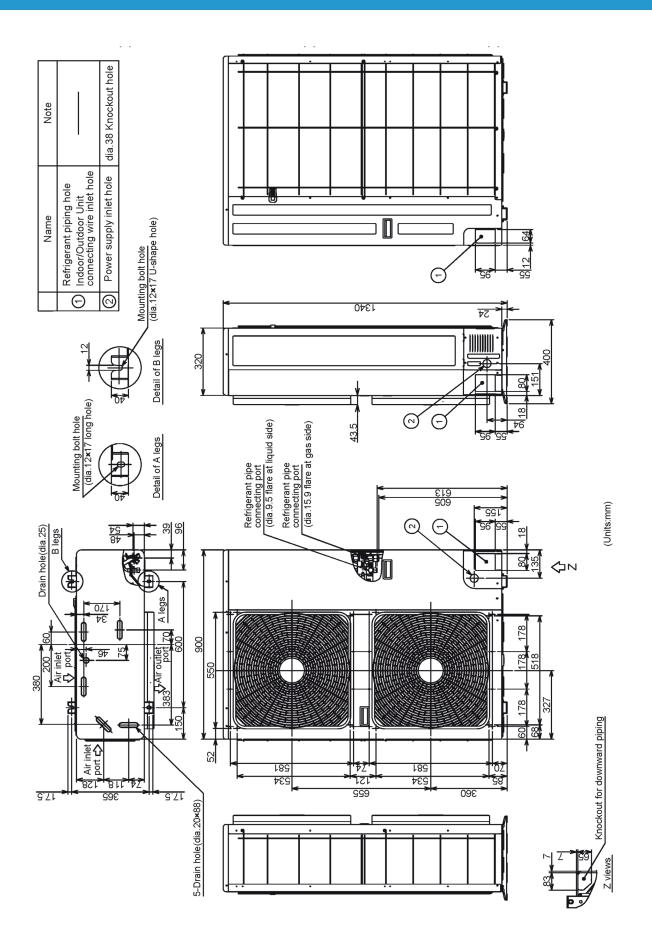

Raising the standards in Air Conditioning Distribution

TOSHIBA DIGITAL INVERTER

Toshiba Air Conditioning Data Sheet

RAV-GP1601AT8-E Digital Inverter 6 HP 3 Phase

| Model Reference |                                     | RAV-GP1601AT8-E |                     |
|-----------------|-------------------------------------|-----------------|---------------------|
| Operating Range | Cooling/Heating                     | °C              | -15 to 46/-20 to 15 |
| Air Flow        | High                                | m3/h - l/s      | 6180 - 1717         |
| Sound           | Pressure High Cooling/Heating       | dB(A)           | 51 - 53             |
|                 | Power High Cooling/Heating          | dB(A)           | 68 - 70             |
| Unit            | Height x Width x Depth              | mm              | 1340 x 900 x 320    |
|                 | Weight                              | kg              | 95                  |
| Pipe Connection | Flare Connections (gas - liquid)    | inch            | 5/8 -3/8            |
|                 | MinMax. Length                      | m               | 3-75                |
|                 | Maximum Height Difference           | m               | ±30                 |
|                 | Drain Port Connection               | mm              | 16                  |
| Refrigerant R32 | Gas - Base Charge/Chargeless Length | kg/m            | R32 - 2.6/30        |
|                 | Additional Charge Liquid Side       | g/m             | 35                  |
| Run Current     | Maximum                             | Amps            | 7.55                |
| Power Cable     | Outdoor to Indoor                   |                 | 3 core + earth      |
| Power Supply    | Suggested Fuse Size                 | V/ph/Hz-A       | 380-415/3/50-16     |