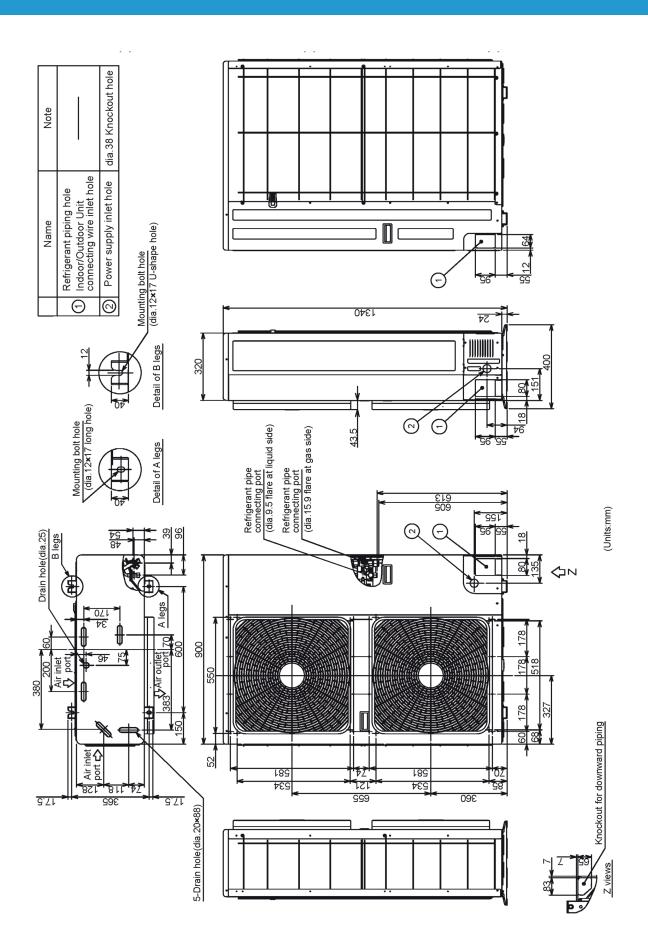

## Toshiba Air Conditioning Data Sheet

RAV-GP1101AT8-E Digital Inverter 6 HP 3 Phase

| Model Reference |                                     | RAV-GP1101AT8-E |                     |
|-----------------|-------------------------------------|-----------------|---------------------|
| Operating Range | Cooling/Heating                     | °C              | -15 to 46/-20 to 15 |
| Air Flow        | High                                | m3/h - l/s      | 6060 - 1683         |
| Sound           | Pressure High Cooling/Heating       | dB(A)           | 49 - 50             |
|                 | Power High Cooling/Heating          | dB(A)           | 66 - 67             |
| Unit            | Height x Width x Depth              | mm              | 1340 x 900 x 320    |
|                 | Weight                              | kg              | 95                  |
| Pipe Connection | Flare Connections (gas - liquid)    | inch            | 5/8 -3/8            |
|                 | MinMax. Length                      | m               | 3-75                |
|                 | Maximum Height Difference           | m               | ±30                 |
|                 | Drain Port Connection               | mm              | 16                  |
| Refrigerant R32 | Gas - Base Charge/Chargeless Length | kg/m            | R32 - 2.6/30        |
|                 | Additional Charge Liquid Side       | g/m             | 35                  |
| Run Current     | Maximum                             | Amps            | 4.52                |
| Power Cable     | Outdoor to Indoor                   |                 | 3 core + earth      |
| Power Supply    | Suggested Fuse Size                 | V/ph/Hz-A       | 380-415/3/50-10     |