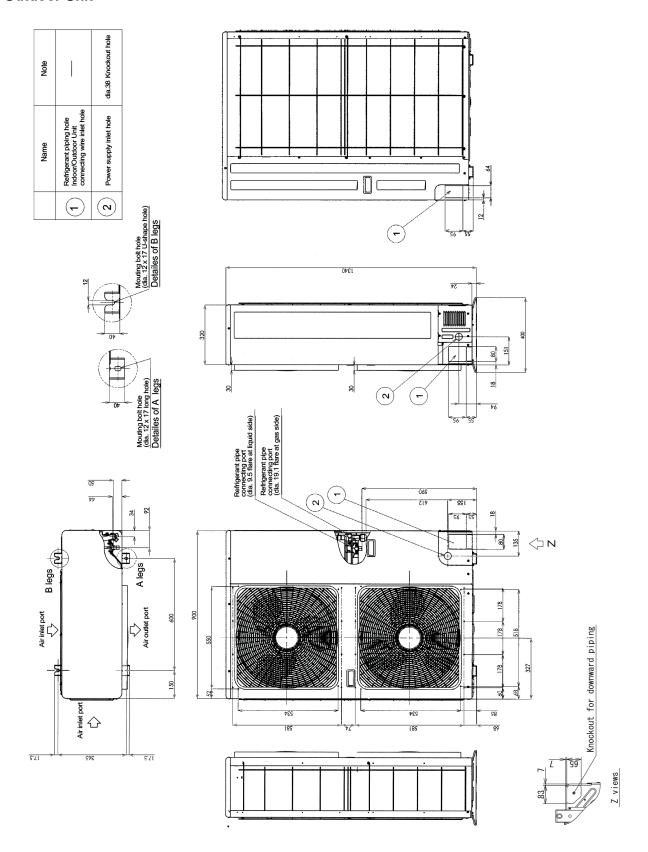

| Refrigerant R32 | Gas - Base Charge/Chargeless Length | kg/m             | R32 - 2.4/30        |
|                 | Additional Charge Liquid Side       | g/m              | 35                  |
| Run Current     | Maximum                             | Amps             | 7.23                |
| Power Cable     | Outdoor to Indoor                   |                  | 3 core + earth      |
| Power Supply    | Suggested Fuse Size                 | V/ph/Hz-A        | 380-415/3/50        |

<sup>\*</sup> Waiting for published data

## TOSHIBA

- Redesigned for use with refrigerant R32
- Wide operating range (cooling mode –15°C to +52°C)
- Auto-diagnostic function
- Flexible, can be utilised for single, twin, triple indoor applications
- Compact size

www.cdlweb.info

## **Outdoor Unit**