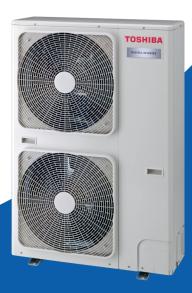

## Toshiba Air Conditioning Data Sheet

RAV-GM1601AT8P-E Digital Inverter 6 HP 3 Phase

| Model Reference |                                     | RAV-GM1601AT8P-E |                     |
|-----------------|-------------------------------------|------------------|---------------------|
| Operating Range | Cooling/Heating                     | °C               | -15 to 46/-15 to 15 |
| Air Flow        | High                                | m3/h - l/s       | 6900 - 1917         |
| Sound           | Pressure High Cooling/Heating       | dB(A)            | 53 - 55             |
|                 | Power High Cooling/Heating          | dB(A)            | 70 - 72             |
| Unit            | Height x Width x Depth              | mm               | 1340 x 900 x 320    |
|                 | Weight                              | kg               | 94                  |
| Pipe Connection | Flare Connections (gas - liquid)    | inch             | 5/8 - 3/8           |
|                 | MinMax. Length                      | m                | 5 - 50              |
|                 | Maximum Height Difference           | m                | ±30                 |
|                 | Drain Port Connection               | mm               | 16                  |
| Refrigerant R32 | Gas - Base Charge/Chargeless Length | kg/m             | R32 - 2.4/30        |
|                 | Additional Charge Liquid Side       | g/m              | 35                  |
| Run Current     | Maximum                             | Amps             | 7.23                |
| Power Cable     | Outdoor to Indoor                   |                  | 3 core + earth      |
| Power Supply    | Suggested Fuse Size                 | V/ph/Hz-A        | 380-415/3/50        |

## TOSHIBA

- Redesigned for use with refrigerant R32
- Wide operating range (cooling mode –15°C to +52°C)
- Auto-diagnostic function
- Flexible, can be utilised for single, twin, triple indoor applications
- Compact size