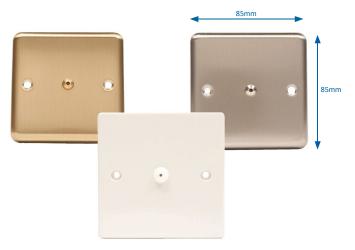

## Sales Bulletin

We are pleased to add to our product portfolio the new CDL-TP Range of button remote room sensors.

Small unobtrusive button remote room temperature sensors.

The CDL-TP range of remote room temperature sensors are available with or without colour matching mounting plates.

- Two core screened interconnecting cable. (Field Supplied, Min size 0.75mm\*).
- Suitable for replacing factory fitted room sensor.
- Available in, White CDL-TPWBS, **Black CDL -TPBS. Brushed Stainless Steel CDL-TPSSBS**, **Brass finish CDI-TPBBS.**
- Mounts directly to UK standard switch boxes. (Suggested mounting position, wall mounted 1.5m from the floor, **NOT** designed for ceiling mounting.)

## Options available;

CDL-TPWBS - Button sensor ONLY - White - List Price £15.15

CDL -TPBS - Button sensor ONLY - Black - List Price £15.15

CDL -TPSSBS - Button sensor <u>ONLY</u> - Brushed Stainless Steel - List Price

£20.20

CDL -TPBBS - Button sensor ONLY - Brass - List Price £20.20

CDL-TPWBS - Button sensor with Plate - White - List Price £25.25

CDL-TPSSBS - Button sensor with Plate - Brushed Stainless Steel- List Price £37.37

CDL-TPSSBS - Button sensor with Plate - Brass - List Price £37.37

Please note; Black Button Sensor not available with Plate, Sensor ONLY.

For further information prices availability or assistance, just contact your Cool Designs Representative or call one of our sales offices on 01915 496 964 or 01925 820 000