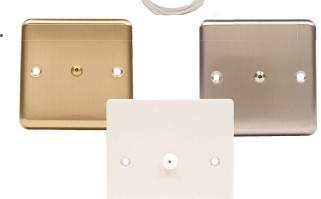

## Sales Bulletin

We are pleased to add to our product portfolio the new CDL-TP Range of button remote room sensors.

Small unobtrusive button remote room temperature sensors.

The CDL-TP range of remote room temperature sensors are available with or without colour matching mounting plates.

- Two core screened interconnecting cable. (Field Supplied, Min size 0.75mm\*).
- Suitable for replacing factory fitted room sensor.
- Available in, White CDL-TPWBS, **Black CDL -TPBS. Brushed Stainless Steel CDL-TPSSBS**, **Brass finish CDI-TPBBS.**
- Mounts directly to UK standard switch boxes. (Suggested mounting position, wall mounted 1.5m from the floor, **NOT** designed for ceiling mounting.)

## Options available;

CDL-TPWBS - Button sensor ONLY - White - List Price £15.15

CDL -TPBS - Button sensor ONLY - Black - List Price £15.15

CDL -TPSSBS - Button sensor <u>ONLY</u> - Brushed Stainless Steel - List Price

£20.20

CDL -TPBBS - Button sensor ONLY - Brass - List Price £20.20

CDL-TPWBS - Button sensor with Plate - White - List Price £25.25

CDL-TPSSBS - Button sensor with Plate - Brushed Stainless Steel- List Price £37.37

CDL-TPSSBS - Button sensor with Plate - Brass - List Price £37.37

Please note; Black Button Sensor not available with Plate, Sensor ONLY.

For further information prices availability or assistance, just contact your Cool Designs Representative or call one of our sales offices on 01915 496 964 or 01925 820 000