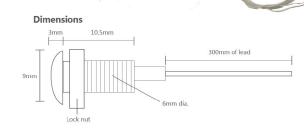

- Two core screened interconnecting cable. (Field Supplied, Min size 0.75mm\*).
- Suitable for replacing factory fitted room sensor.
- Available in, White CDL-TPWBS, **Black CDL -TPBS. Brushed Stainless Steel CDL-TPSSBS**, **Brass finish CDI-TPBBS.**
- Mounts directly to UK standard switch boxes. (Suggested mounting position, wall mounted 1.5m from the floor, **NOT** designed for ceiling mounting.)