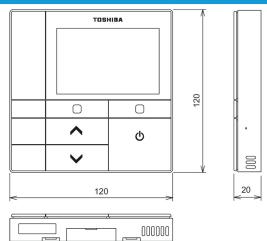

## Toshiba Air Conditioning **Controls Data Sheet**

RBC-AMS55E-ES Lite-Vision Plus Remote Controller

| Model Reference                     |                                              | RBC-AMS55E-ES   |       |
|-------------------------------------|----------------------------------------------|-----------------|-------|
| Total dimensions (H x W x D)        | mm                                           | 120 x 120 x 20  |       |
| Electrical connection (low voltage) |                                              | Screw Terminals |       |
|                                     |                                              |                 |       |
| Functions                           | Setting                                      | Monitor         | Timer |
| On/Off                              | ✓                                            | ✓               | ✓     |
| Mode                                | Auto, Heat, Cool, Dry, Fan Only              |                 | ✓     |
| Set Point                           | 18-29°C                                      | ✓               | ✓     |
| Fan Speed                           | Auto, High, Medium, Low                      | ✓               | -     |
| Louvre                              | Swing, Fix                                   |                 |       |
| Filter display                      | Reset                                        | ✓               | -     |
| Fault code                          | Reset                                        | Hexadecimal     | -     |
| Schedule task                       | 7 - day timer with multiple setting features |                 |       |
| Countdown timer                     | ✓                                            | ✓               | -     |

## OSHIBA

**Dimensional Drawings** 

www.cdlweb.info