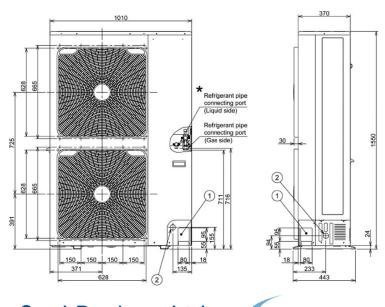

### RAV-GM2801AT8-E Outdoor Unit

#### **Technical Data**

| Model reference                     |         | RAV-GM2801AT8-E   |
|-------------------------------------|---------|-------------------|
| Nominal cooling                     | kW      | 22.5              |
| Nominal heating                     | kW      | 27.0              |
| Maximum air flow                    | m³/h    | 10890             |
| Maximum air flow                    | l/s     | 3025              |
| Sound power (cool/heat)             | dB(A)   | 78/80             |
| Sound pressure (cool/heat)          | dB(A)   | 61/63             |
| Dimensions (H x W x D)              | mm      | 1550 x 1010 x 370 |
| Unit weight                         | kg      | 142               |
| Power supply                        | V-ph-Hz | 380/415-3-50      |
| Interconnecting cable               |         | 3 core + earth    |
| Suggested fuse size                 | Α       | 20                |
| Maximum operating current (cooling) | Α       | -*                |
| Operating range, cooling            | °C      | -15 to 46         |
| Operating range, heating            | °C      | -27 to 15         |
| Pipe sizes (liquid - suction)       | inch    | 1/2 - 1-1/8       |
| Minimum/maximum pipe length         | m       | 5/60              |
| Maximum height difference           | m       | 30                |
| Pre-charge pipe length              | m       | 30                |

#### **Dimensional Drawings**

Cool Designs Ltd

Raising the Standards in Air Conditioning Distribution

www.cdlweb.info