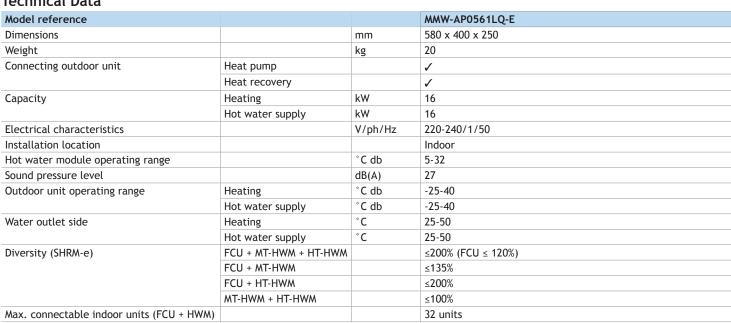

## MMW-AP0561LQ-E Medium-temperature hot water module

#### **Features**

- Enables production of hot water from a standard VRF SMMSe and SHRMe system
- 2.5 hp and 5 hp configurations available to provide 8 kW and 16 kW of heating
- Hot water up to 45°C (50°C with the externally-fitted back-up heater)
- Modules can be combined in multiples of two for systems above 8 hp
- Compact dimensions 580 x 400 x 250 mm

### **Technical Data**

Raising the Standards in Air Conditioning Distribution

www.cdlweb.info

All UK duties are based on Cooling Indoor air temperature 22°C DB/16°C WB Outdoor air temperature 28°C DB 50% RH, high fan speed, 5 m pipe run. Heating Indoor air temperature 21°C DB Outdoor air temperature -4°C DB 100% RH, high fan speed, 5 m pipe run. Values are based on the maximum compressor output. Data obtained from Toshiba Air Conditioning Web Data July 2013.