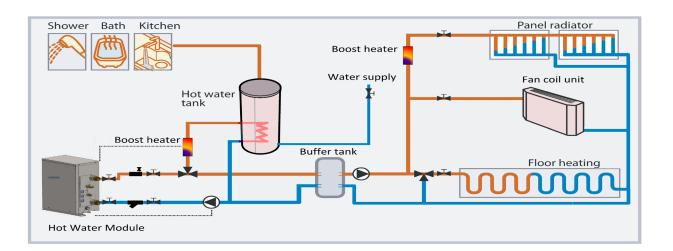

## MMW-AP0561LQ-E Medium-temperature hot water module

#### **Features**

- Enables production of hot water from a standard VRF SMMSe and SHRMe system
- 2.5 hp and 5 hp configurations available to provide 8 kW and 16 kW of heating
- Hot water up to 45°C (50°C with the externally-fitted back-up heater)
- Modules can be combined in multiples of two for systems above 8 hp
- Compact dimensions 580 x 400 x 250 mm