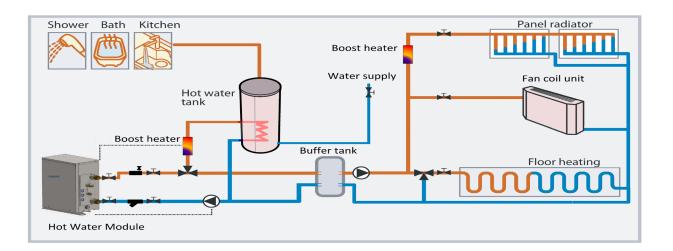

## MMW-AP0271LO-E Medium-temperature hot water module

#### **Features**

- Enables production of hot water from a standard VRF SMMSe and SHRMe system
- 2.5 hp and 5 hp configurations available to provide 8 kW and 16 kW of heating
- Hot water up to 45°C (50°C with the externally-fitted back-up heater)
- Modules can be combined in multiples of two for systems above 8 hp
- Compact dimensions 580 x 400 x 250 mm