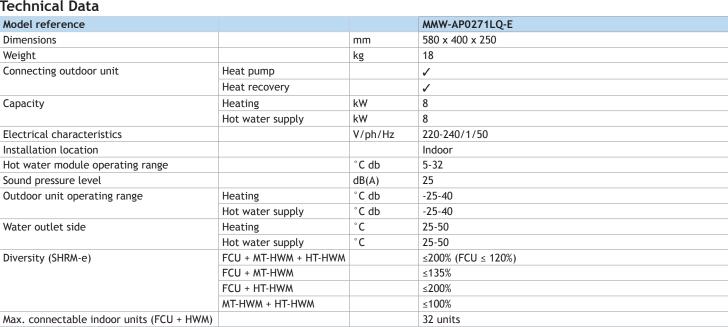

## MMW-AP0271LO-E Medium-temperature hot water module

#### **Features**

- Enables production of hot water from a standard VRF SMMSe and SHRMe system
- 2.5 hp and 5 hp configurations available to provide 8 kW and 16 kW of heating
- Hot water up to 45°C (50°C with the externally-fitted back-up heater)
- Modules can be combined in multiples of two for systems above 8 hp
- Compact dimensions 580 x 400 x 250 mm

### **Technical Data**

Raising the Standards in Air Conditioning Distribution

www.cdlweb.info

All UK duties are based on Cooling Indoor air temperature 22°C DB/16°C WB Outdoor air temperature 28°C DB 50% RH, high fan speed, 5 m pipe run. Heating Indoor air temperature 21°C DB Outdoor air temperature -4°C DB 100% RH, high fan speed, 5 m pipe run. Values are based on the maximum compressor output. Data obtained from Toshiba Air Conditioning Web Data July 2013.