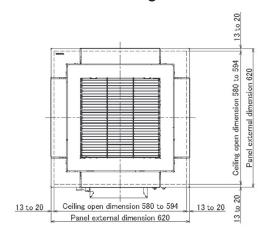

#### **Dimensional Drawings**

#### **Technical Data**

| Model reference              |           | MMU-AP0157MH-E         |
|------------------------------|-----------|------------------------|
| Nominal cooling              | kW        | 4.5                    |
| Nominal heating              | kW        | 5.0                    |
| Capacity code                |           | 1.7                    |
| Power input (cool/heat)      | kW        | 0.030                  |
| UK cooling                   | kW        | 4.1                    |
| UK sensible cooling          | kW        | 3.1                    |
| UK heating                   | kW        | 2.7                    |
| Starting current             | A         | 0.50                   |
| Running current              | A         | 0.28                   |
| Suggested fuse size          | A         | 3                      |
| Power supply                 | V-ph-Hz   | 220/240-1-50           |
| Interconnecting cable        |           | 2-core screened 1.5 mm |
| Sound power H-M-L            | dB(A)     | 55-50-46               |
| Sound pressure H-M-L         | dB(A)     | 40-35-31               |
| Air flow H-L                 | m³/h      | 660-468                |
| Air flow H-L                 | l/s       | 183-130                |
| Dimensions (H x W x D)       | mm        | 256 x 575 x 575        |
| Unit weight                  | kg        | 15                     |
| Panel reference              |           | RBC-UM21PG(W)-E        |
| Panel dimensions (H x W x D) | mm        | 12 x 620 x 620         |
| Panel weight                 | kg        | 2.5                    |
| Connection (liquid - gas)    | mm (inch) | 6.4 (1/4) - 9.5 (3/8)  |
| Drain port OD/ID             |           | VP26/20                |
| Drain pump lift              | mm        | 850                    |