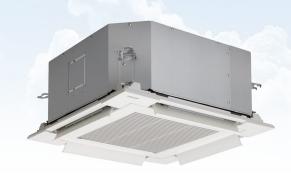

### MMU-AP0157MH-E Compact 4-way cassette

#### **Features**

- Individual louvre
- Fits within T-bar of ceiling grid
- Optional Occupancy Sensor (TCB-SIR41UM-E)