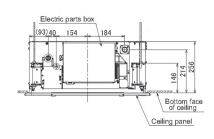

#### **Dimensional Drawings**

#### **Technical Data**

| Model reference              |           | MMU-AP0157MH-E         |
|------------------------------|-----------|------------------------|
| Nominal cooling              | kW        | 4.5                    |
| Nominal heating              | kW        | 5.0                    |
| Capacity code                |           | 1.7                    |
| Power input (cool/heat)      | kW        | 0.030                  |
| UK cooling                   | kW        | 4.1                    |
| UK sensible cooling          | kW        | 3.1                    |
| UK heating                   | kW        | 2.7                    |
| Starting current             | A         | 0.50                   |
| Running current              | A         | 0.28                   |
| Suggested fuse size          | A         | 3                      |
| Power supply                 | V-ph-Hz   | 220/240-1-50           |
| Interconnecting cable        |           | 2-core screened 1.5 mm |
| Sound power H-M-L            | dB(A)     | 55-50-46               |
| Sound pressure H-M-L         | dB(A)     | 40-35-31               |
| Air flow H-L                 | m³/h      | 660-468                |
| Air flow H-L                 | l/s       | 183-130                |
| Dimensions (H x W x D)       | mm        | 256 x 575 x 575        |
| Unit weight                  | kg        | 15                     |
| Panel reference              |           | RBC-UM21PG(W)-E        |
| Panel dimensions (H x W x D) | mm        | 12 x 620 x 620         |
| Panel weight                 | kg        | 2.5                    |
| Connection (liquid - gas)    | mm (inch) | 6.4 (1/4) - 9.5 (3/8)  |
| Drain port OD/ID             |           | VP26/20                |
| Drain pump lift              | mm        | 850                    |