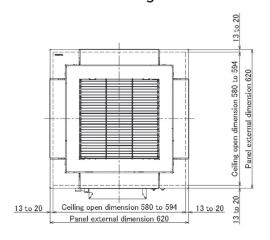

#### **Dimensional Drawings**

Cool Designs Ltd

Raising the Standards in Air Conditioning Distribution

www.cdlweb.info

#### **Technical Data**

| Model reference              |           | MMU-AP0127MH-E         |
|------------------------------|-----------|------------------------|
| Nominal cooling              | kW        | 3.6                    |
| Nominal heating              | kW        | 4.0                    |
| Capacity code                |           | 1.3                    |
| Power input (cool/heat)      | kW        | 0.027                  |
| UK cooling                   | kW        | 3.3                    |
| UK sensible cooling          | kW        | 2.5                    |
| UK heating                   | kW        | 2.2                    |
| Starting current             | Α         | 0.44                   |
| Running current              | A         | 0.25                   |
| Suggested fuse size          | A         | 3                      |
| Power supply                 | V-ph-Hz   | 220/240-1-50           |
| Interconnecting cable        |           | 2-core screened 1.5 mm |
| Sound power H-M-L            | dB(A)     | 53-49-45               |
| Sound pressure H-M-L         | dB(A)     | 38-34-30               |
| Air flow H-L                 | m³/h      | 594-402                |
| Air flow H-L                 | l/s       | 165-112                |
| Dimensions (H x W x D)       | mm        | 256 x 575 x 575        |
| Unit weight                  | kg        | 15                     |
| Panel reference              |           | RBC-UM21PG(W)-E        |
| Panel dimensions (H x W x D) | mm        | 12 x 620 x 620         |
| Panel weight                 | kg        | 2.5                    |
| Connection (liquid - gas)    | mm (inch) | 6.4 (1/4) - 9.5 (3/8)  |
| Drain port OD/ID             |           | VP26/20                |
| Drain pump lift              | mm        | 850                    |