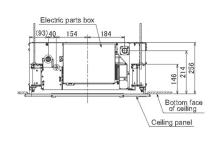

#### **Dimensional Drawings**

Cool Designs Ltd

Raising the Standards in Air Conditioning Distribution

www.cdlweb.info

#### **Technical Data**

| Model reference              |           | MMU-AP0127MH-E         |
|------------------------------|-----------|------------------------|
| Nominal cooling              | kW        | 3.6                    |
| Nominal heating              | kW        | 4.0                    |
| Capacity code                |           | 1.3                    |
| Power input (cool/heat)      | kW        | 0.027                  |
| UK cooling                   | kW        | 3.3                    |
| UK sensible cooling          | kW        | 2.5                    |
| UK heating                   | kW        | 2.2                    |
| Starting current             | Α         | 0.44                   |
| Running current              | A         | 0.25                   |
| Suggested fuse size          | A         | 3                      |
| Power supply                 | V-ph-Hz   | 220/240-1-50           |
| Interconnecting cable        |           | 2-core screened 1.5 mm |
| Sound power H-M-L            | dB(A)     | 53-49-45               |
| Sound pressure H-M-L         | dB(A)     | 38-34-30               |
| Air flow H-L                 | m³/h      | 594-402                |
| Air flow H-L                 | l/s       | 165-112                |
| Dimensions (H x W x D)       | mm        | 256 x 575 x 575        |
| Unit weight                  | kg        | 15                     |
| Panel reference              |           | RBC-UM21PG(W)-E        |
| Panel dimensions (H x W x D) | mm        | 12 x 620 x 620         |
| Panel weight                 | kg        | 2.5                    |
| Connection (liquid - gas)    | mm (inch) | 6.4 (1/4) - 9.5 (3/8)  |
| Drain port OD/ID             |           | VP26/20                |
| Drain pump lift              | mm        | 850                    |