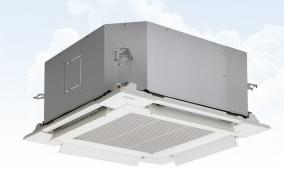

### MMU-AP0127MH-E Compact 4-way cassette

#### **Features**

- Individual louvre
- Fits within T-bar of ceiling grid
- Optional Occupancy Sensor (TCB-SIR41UM-E)