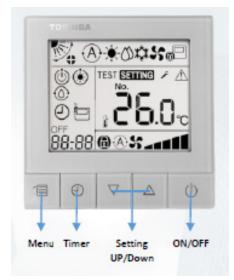

## RBC-ASC11E Compact Wired Remote Controller

#### **Features**

- Compatible with all light-commercial and VRF indoor units\*
- Compact size: 86 x 86 x 16 mm
- Stylish design with large backlit screen
- Timer off function
- Temperature setting available in 0.5°C increments
- Temperature setting range 18-29°C

| Functions          | Setting                         | Monitor |
|--------------------|---------------------------------|---------|
| On/Off             | ✓                               | ✓       |
| Mode               | Auto, Heat, Cool, Dry, Fan Only | ✓       |
| Set point          | 18-29°C                         | ✓       |
| Fan speed          | Auto, High, Medium, Low         | ✓       |
| Louvre             | Swing, Fix                      | ✓       |
| Timer              | Off Only                        | ✓       |
| Error code display | ✓                               | ✓       |
| Remote sensor      | ✓                               | ✓       |
| Central control    | 1                               | /       |