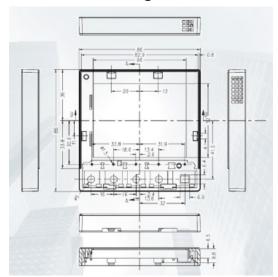

#### **Technical Data**

| Model reference              |    | RBC-ASC11E   |
|------------------------------|----|--------------|
| Total dimensions (H x W x D) | mm | 86 x 86 x 16 |
| Maximum wired length         | m  | 500          |

#### **Dimensional Drawings**

Cool Designs Ltd

Raising the Standards in Air Conditioning Distribution

www.cdlweb.info

<sup>\*</sup> Not compatible with RAS and RAS multi-split systems.