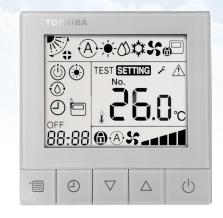

## RBC-ASC11E Compact Wired Remote Controller

#### **Features**

- Compatible with all light-commercial and VRF indoor units\*
- Compact size: 86 x 86 x 16 mm
- Stylish design with large backlit screen
- Timer off function
- Temperature setting available in 0.5°C increments
- Temperature setting range 18-29°C

| Functions          | Setting                         | Monitor |
|--------------------|---------------------------------|---------|
| On/Off             | ✓                               | ✓       |
| Mode               | Auto, Heat, Cool, Dry, Fan Only | ✓       |
| Set point          | 18-29°C                         | ✓       |
| Fan speed          | Auto, High, Medium, Low         | ✓       |
| Louvre             | Swing, Fix                      | ✓       |
| Timer              | Off Only                        | ✓       |
| Error code display | ✓                               | ✓       |
| Remote sensor      | ✓                               | ✓       |
| Central control    | 1                               | /       |