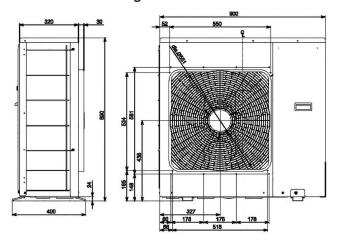

#### **Dimensional Drawings**

**Cool Designs Ltd** 

Raising the Standards in Air Conditioning Distribution

www.cdlweb.info

#### **Technical Data**

| Model reference                              |          | RAS-5M34U2AVG-E |
|----------------------------------------------|----------|-----------------|
| Nominal cooling                              | kW       | 10.0            |
| Nominal heating                              | kW       | 12.0            |
| Sound power (high)                           | dB(A)    | 68              |
| Sound pressure (high)                        | dB(A)    | 55              |
| Dimensions (H x W x D)                       | mm       | 890 x 900 x 320 |
| Unit weight                                  | kg       | 78              |
| Power supply                                 | V-ph-Hz  | 220/240-1-50    |
| Interconnecting cable per indoor unit        |          | 3-core + earth  |
| Suggested fuse size                          | Α        | 20              |
| Maximum operating current (cooling)          | A        | 13.64           |
| Operating range, cooling                     | °C       | -10-46          |
| Operating range, heating                     | °C       | -15-24          |
| Minimum number of indoor units               |          | 2               |
| Maximum number of indoor units               |          | 5               |
| Pipe sizes, unit A and B (liquid-suction)    | inch     | 1/4-1/2         |
| Pipe sizes, unit C, D and E (liquid-suction) | inch     | 1/4-3/8         |
| Pipe lengths per unit (min./max.)            | m        | 3-25            |
| Maximum pipe length                          | m        | 80              |
| Maximum height difference                    | m        | 15              |
| Pre-charge pipe length                       | m        | 40              |
| Additional refrigerant - factory charge      | g/m - kg | 20 - 2.39       |