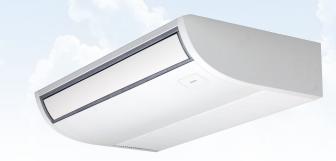

### RAV-RM801CTP-E Ceiling-suspended

#### **Features**

- Redesigned for use with refrigerant R32
- The best solution when no ceiling void is available
- Self-cleaning
- Air flow angle is automatically set to the most suitable setting, according to requirements