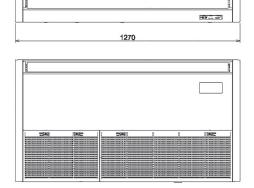

#### **Technical Data**

| Model reference   |                                     |       | RAV-RM801CTP-E    |
|-------------------|-------------------------------------|-------|-------------------|
| Nominal           | Cooling Capacity                    | kW    | 6.9               |
|                   | Heating Capacity                    | kW    | 7.7               |
|                   | EER/COP                             | W/W   | 2.9/3.62          |
| UK                | Cooling Total/Sensible              | kW    | 6.60/5.00         |
|                   | Heating                             | kW    | 5.51              |
| Cooling EN14825   | Range Min Max.                      | kW    | 1.5 - 7.4         |
|                   | Power Input                         | kW    | 2.38              |
|                   | Pdesign                             | kW    | 6.9               |
|                   | SEER/Energy Efficiency Class        |       | 5.62/A+           |
|                   | Seasonal Energy Consumption         | kWh/a | 429               |
| Heating EN14825   | Range Min Max.                      | kW    | 1.5 - 9.0         |
|                   | Power Input                         | kW    | 2.13              |
|                   | Pdesign                             | kW    | 5.10              |
|                   | SCOP/Energy Efficiency Class        |       | 4.21/A+           |
|                   | Seasonal Energy Consumption         | kWh/a | 2372              |
| Air Flow          | High - Medium - Low                 | l/s   | 392 - 278 - 208   |
|                   | High - Medium - Low                 | m³/h  | 1410 - 1000 - 750 |
| Sound             | Pressure High - Medium - Low        | dB(A) | 41 - 36 - 29      |
|                   | Power High - Medium - Low           | dB(A) | 56 - 51 - 44      |
| Unit              | Height x Width x Depth              | mm    | 235 x 1270 x 690  |
|                   | Weight                              | kg    | 29                |
| Pipe Connection   | Flare Connections (gas - liquid)    | inch  | 5/8 -3/8          |
|                   | Drain Pipe Connection Upper - Lower | mm    | VP26/20           |
| Remote Controller |                                     |       | RBC-AMT32E        |
| Power Cable       | Outdoor to Indoor                   |       | 3 core + earth    |

#### **Dimensional Drawings**

Cool Designs Ltd

www.cdlweb.info