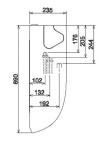

#### **Technical Data**

| Model reference   |                                     |       | RAV-RM801CTP-E    |
|-------------------|-------------------------------------|-------|-------------------|
| Nominal           | Cooling Capacity                    | kW    | 6.9               |
|                   | Heating Capacity                    | kW    | 7.7               |
|                   | EER/COP                             | W/W   | 2.9/3.62          |
| UK                | Cooling Total/Sensible              | kW    | 6.60/5.00         |
|                   | Heating                             | kW    | 5.51              |
| Cooling EN14825   | Range Min Max.                      | kW    | 1.5 - 7.4         |
|                   | Power Input                         | kW    | 2.38              |
|                   | Pdesign                             | kW    | 6.9               |
|                   | SEER/Energy Efficiency Class        |       | 5.62/A+           |
|                   | Seasonal Energy Consumption         | kWh/a | 429               |
| Heating EN14825   | Range Min Max.                      | kW    | 1.5 - 9.0         |
|                   | Power Input                         | kW    | 2.13              |
|                   | Pdesign                             | kW    | 5.10              |
|                   | SCOP/Energy Efficiency Class        |       | 4.21/A+           |
|                   | Seasonal Energy Consumption         | kWh/a | 2372              |
| Air Flow          | High - Medium - Low                 | l/s   | 392 - 278 - 208   |
|                   | High - Medium - Low                 | m³/h  | 1410 - 1000 - 750 |
| Sound             | Pressure High - Medium - Low        | dB(A) | 41 - 36 - 29      |
|                   | Power High - Medium - Low           | dB(A) | 56 - 51 - 44      |
| Unit              | Height x Width x Depth              | mm    | 235 x 1270 x 690  |
|                   | Weight                              | kg    | 29                |
| Pipe Connection   | Flare Connections (gas - liquid)    | inch  | 5/8 -3/8          |
|                   | Drain Pipe Connection Upper - Lower | mm    | VP26/20           |
| Remote Controller |                                     |       | RBC-AMT32E        |
| Power Cable       | Outdoor to Indoor                   |       | 3 core + earth    |

#### **Dimensional Drawings**

Cool Designs Ltd

www.cdlweb.info