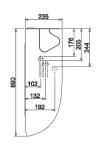

#### **Technical Data**

| Model reference   |                                     |       | RAV-RM561CTP-E  |
|-------------------|-------------------------------------|-------|-----------------|
| Nominal           | Cooling Capacity                    | kW    | 5.0             |
|                   | Heating Capacity                    | kW    | 5.3             |
|                   | EER/COP                             | W/W   | 3.11/3.9        |
| UK                | Cooling Total/Sensible              | kW    | 4.80/3.06       |
|                   | Heating                             | kW    | 3.79            |
| Cooling EN14825   | Range Min Max.                      | kW    | 1.5 - 5.6       |
|                   | Power Input                         | kW    | 1.61            |
|                   | Pdesign                             | kW    | 5.0             |
|                   | SEER/Energy Efficiency Class        |       | 5.50/A          |
|                   | Seasonal Energy Consumption         | kWh/a | 324             |
| Heating EN14825   | Range Min Max.                      | kW    | 1.5 - 6.3       |
|                   | Power Input                         | kW    | 1.36            |
|                   | Pdesign                             | kW    | 2.80            |
|                   | SCOP/Energy Efficiency Class        |       | 4.32/A+         |
|                   | Seasonal Energy Consumption         | kWh/a | 1562            |
| Air Flow          | High - Medium - Low                 | l/s   | 250 - 200 - 150 |
|                   | High - Medium - Low                 | m³/h  | 900 - 720 - 540 |
| Sound             | Pressure High - Medium - Low        | dB(A) | 37 - 35 - 28    |
|                   | Power High - Medium - Low           | dB(A) | 52 - 50 - 43    |
| Unit              | Height x Width x Depth              | mm    | 235 x 950 x 690 |
|                   | Weight                              | kg    | 23              |
| Pipe Connection   | Flare Connections (gas - liquid)    | inch  | 1/2 -1/4        |
|                   | Drain Pipe Connection Upper - Lower | mm    | VP26/20         |
| Remote Controller |                                     |       | RBC-AMT32E      |
| Power Cable       | Outdoor to Indoor                   |       | 3 core + earth  |

#### **Dimensional Drawings**

**Cool Designs Ltd** 

www.cdlweb.info