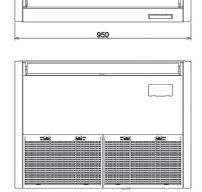

#### **Technical Data**

| Model reference   |                                     |       | RAV-RM561CTP-E  |
|-------------------|-------------------------------------|-------|-----------------|
| Nominal           | Cooling Capacity                    | kW    | 5.0             |
|                   | Heating Capacity                    | kW    | 5.3             |
|                   | EER/COP                             | W/W   | 3.11/3.9        |
| UK                | Cooling Total/Sensible              | kW    | 4.80/3.06       |
|                   | Heating                             | kW    | 3.79            |
| Cooling EN14825   | Range Min Max.                      | kW    | 1.5 - 5.6       |
|                   | Power Input                         | kW    | 1.61            |
|                   | Pdesign                             | kW    | 5.0             |
|                   | SEER/Energy Efficiency Class        |       | 5.50/A          |
|                   | Seasonal Energy Consumption         | kWh/a | 324             |
| Heating EN14825   | Range Min Max.                      | kW    | 1.5 - 6.3       |
|                   | Power Input                         | kW    | 1.36            |
|                   | Pdesign                             | kW    | 2.80            |
|                   | SCOP/Energy Efficiency Class        |       | 4.32/A+         |
|                   | Seasonal Energy Consumption         | kWh/a | 1562            |
| Air Flow          | High - Medium - Low                 | l/s   | 250 - 200 - 150 |
|                   | High - Medium - Low                 | m³/h  | 900 - 720 - 540 |
| Sound             | Pressure High - Medium - Low        | dB(A) | 37 - 35 - 28    |
|                   | Power High - Medium - Low           | dB(A) | 52 - 50 - 43    |
| Unit              | Height x Width x Depth              | mm    | 235 x 950 x 690 |
|                   | Weight                              | kg    | 23              |
| Pipe Connection   | Flare Connections (gas - liquid)    | inch  | 1/2 -1/4        |
|                   | Drain Pipe Connection Upper - Lower | mm    | VP26/20         |
| Remote Controller |                                     |       | RBC-AMT32E      |
| Power Cable       | Outdoor to Indoor                   |       | 3 core + earth  |

#### **Dimensional Drawings**

**Cool Designs Ltd** 

www.cdlweb.info