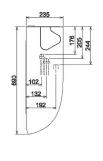

#### **Technical Data**

| Model reference   |                                     |       | RAV-RM401CTP-E  |
|-------------------|-------------------------------------|-------|-----------------|
| Nominal           | Cooling Capacity                    | kW    | 3.6             |
|                   | Heating Capacity                    | kW    | 4.0             |
|                   | EER/COP                             | W/W   | 4.34/5.13       |
| UK                | Cooling Total/Sensible              | kW    | 3.45/2.89       |
|                   | Heating                             | kW    | 2.56            |
| Cooling EN14825   | Range Min Max.                      | kW    | 0.9 - 4.0       |
|                   | Power Input                         | kW    | 0.83            |
|                   | Pdesign                             | kW    | 3.6             |
|                   | SEER/Energy Efficiency Class        |       | 6.34/A++        |
|                   | Seasonal Energy Consumption         | kWh/a | 211             |
| Heating EN14825   | Range Min Max.                      | kW    | 0.8 - 5.0       |
|                   | Power Input                         | kW    | 0.78            |
|                   | Pdesign                             | kW    | 2.70            |
|                   | SCOP/Energy Efficiency Class        |       | 5.1/A+++        |
|                   | Seasonal Energy Consumption         | kWh/a | 1125            |
| Air Flow          | High - Medium - Low                 | l/s   | 250 - 200 - 150 |
|                   | High - Medium - Low                 | m³/h  | 900 - 720 - 540 |
| Sound             | Pressure High - Medium - Low        | dB(A) | 37 - 35 - 28    |
|                   | Power High - Medium - Low           | dB(A) | 52 - 50 - 43    |
| Unit              | Height x Width x Depth              | mm    | 235 x 950 x 690 |
|                   | Weight                              | kg    | 23              |
| Pipe Connection   | Flare Connections (gas - liquid)    | inch  | 1/2 -1/4        |
|                   | Drain Pipe Connection Upper - Lower | mm    | VP26/20         |
| Remote Controller |                                     |       | RBC-AMT32E      |
| Power Cable       | Outdoor to Indoor                   |       | 3 core + earth  |

#### **Dimensional Drawings**

**Cool Designs Ltd** 

www.cdlweb.info