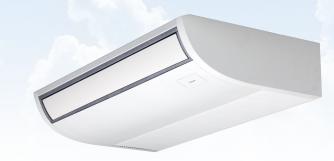

### RAV-RM401CTP-E Ceiling-suspended

#### **Features**

- Redesigned for use with refrigerant R32
- The best solution when no ceiling void is available
- Self-cleaning
- Air flow angle is automatically set to the most suitable setting, according to requirements