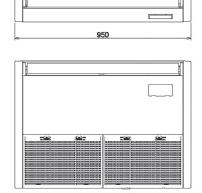

#### **Technical Data**

| Model reference   |                                     |       | RAV-RM401CTP-E  |
|-------------------|-------------------------------------|-------|-----------------|
| Nominal           | Cooling Capacity                    | kW    | 3.6             |
|                   | Heating Capacity                    | kW    | 4.0             |
|                   | EER/COP                             | W/W   | 4.34/5.13       |
| UK                | Cooling Total/Sensible              | kW    | 3.45/2.89       |
|                   | Heating                             | kW    | 2.56            |
| Cooling EN14825   | Range Min Max.                      | kW    | 0.9 - 4.0       |
|                   | Power Input                         | kW    | 0.83            |
|                   | Pdesign                             | kW    | 3.6             |
|                   | SEER/Energy Efficiency Class        |       | 6.34/A++        |
|                   | Seasonal Energy Consumption         | kWh/a | 211             |
| Heating EN14825   | Range Min Max.                      | kW    | 0.8 - 5.0       |
|                   | Power Input                         | kW    | 0.78            |
|                   | Pdesign                             | kW    | 2.70            |
|                   | SCOP/Energy Efficiency Class        |       | 5.1/A+++        |
|                   | Seasonal Energy Consumption         | kWh/a | 1125            |
| Air Flow          | High - Medium - Low                 | l/s   | 250 - 200 - 150 |
|                   | High - Medium - Low                 | m³/h  | 900 - 720 - 540 |
| Sound             | Pressure High - Medium - Low        | dB(A) | 37 - 35 - 28    |
|                   | Power High - Medium - Low           | dB(A) | 52 - 50 - 43    |
| Unit              | Height x Width x Depth              | mm    | 235 x 950 x 690 |
|                   | Weight                              | kg    | 23              |
| Pipe Connection   | Flare Connections (gas - liquid)    | inch  | 1/2 -1/4        |
|                   | Drain Pipe Connection Upper - Lower | mm    | VP26/20         |
| Remote Controller |                                     |       | RBC-AMT32E      |
| Power Cable       | Outdoor to Indoor                   |       | 3 core + earth  |

#### **Dimensional Drawings**

**Cool Designs Ltd** 

www.cdlweb.info