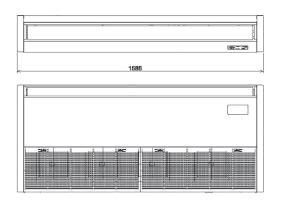

#### **Technical Data**

| Model reference   |                                     |       | RAV-RM1401CTP-E    |
|-------------------|-------------------------------------|-------|--------------------|
| Nominal           | Cooling Capacity                    | kW    | 12.1               |
|                   | Heating Capacity                    | kW    | 12.8               |
|                   | EER/COP                             | W/W   | 2.74/3.74          |
| UK                | Cooling Total/Sensible              | kW    | 11.50/8.40         |
|                   | Heating                             | kW    | 9.30               |
| Cooling EN14825   | Range Min Max.                      | kW    | 3.0 - 13.2         |
|                   | Power Input                         | kW    | 4.67               |
|                   | Pdesign                             | kW    | 12.0               |
|                   | SEER/Energy Efficiency Class        |       | 5.36/A             |
|                   | Seasonal Energy Consumption         | kWh/a |                    |
| Heating EN14825   | Range Min Max.                      | kW    | 3.0 - 16.0         |
|                   | Power Input                         | kW    | 3.48               |
|                   | Pdesign                             | kW    | 8.0                |
|                   | SCOP/Energy Efficiency Class        |       | 4.19/A+            |
|                   | Seasonal Energy Consumption         | kWh/a | -                  |
| Air Flow          | High - Medium - Low                 | l/s   | 567 - 425 - 333    |
|                   | High - Medium - Low                 | m³/h  | 2040 - 1530 - 1200 |
| Sound             | Pressure High - Medium - Low        | dB(A) | 46 - 41 - 35       |
|                   | Power High - Medium - Low           | dB(A) | 61 - 56 - 50       |
| Unit              | Height x Width x Depth              | mm    | 235 x 1586 x 690   |
|                   | Weight                              | kg    | 37                 |
| Pipe Connection   | Flare Connections (gas - liquid)    | inch  | 5/8 -3/8           |
|                   | Drain Pipe Connection Upper - Lower | mm    | VP26/20            |
| Remote Controller |                                     |       | RBC-AMT32E         |
| Power Cable       | wer Cable Outdoor to Indoor         |       | 3 core + earth     |

#### **Dimensional Drawings**

Cool Designs Ltd

www.cdlweb.info