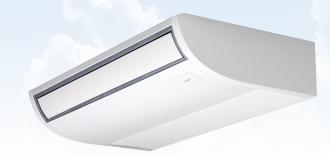

## RAV-RM1401CTP-E Ceiling-suspended

#### **Features**

- Redesigned for use with refrigerant R32
- The best solution when no ceiling void is available
- Self-cleaning
- Air flow angle is automatically set to the most suitable setting, according to requirements