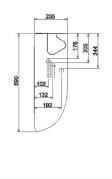

#### **Technical Data**

| Model reference   |                                     |       | RAV-RM1401CTP-E    |
|-------------------|-------------------------------------|-------|--------------------|
| Nominal           | Cooling Capacity                    | kW    | 12.1               |
|                   | Heating Capacity                    | kW    | 12.8               |
|                   | EER/COP                             | W/W   | 2.74/3.74          |
| UK                | Cooling Total/Sensible              | kW    | 11.50/8.40         |
|                   | Heating                             | kW    | 9.30               |
| Cooling EN14825   | Range Min Max.                      | kW    | 3.0 - 13.2         |
|                   | Power Input                         | kW    | 4.67               |
|                   | Pdesign                             | kW    | 12.0               |
|                   | SEER/Energy Efficiency Class        |       | 5.36/A             |
|                   | Seasonal Energy Consumption         | kWh/a |                    |
| Heating EN14825   | Range Min Max.                      | kW    | 3.0 - 16.0         |
|                   | Power Input                         | kW    | 3.48               |
|                   | Pdesign                             | kW    | 8.0                |
|                   | SCOP/Energy Efficiency Class        |       | 4.19/A+            |
|                   | Seasonal Energy Consumption         | kWh/a | -                  |
| Air Flow          | High - Medium - Low                 | l/s   | 567 - 425 - 333    |
|                   | High - Medium - Low                 | m³/h  | 2040 - 1530 - 1200 |
| Sound             | Pressure High - Medium - Low        | dB(A) | 46 - 41 - 35       |
|                   | Power High - Medium - Low           | dB(A) | 61 - 56 - 50       |
| Unit              | Height x Width x Depth              | mm    | 235 x 1586 x 690   |
|                   | Weight                              | kg    | 37                 |
| Pipe Connection   | Flare Connections (gas - liquid)    | inch  | 5/8 -3/8           |
|                   | Drain Pipe Connection Upper - Lower | mm    | VP26/20            |
| Remote Controller |                                     |       | RBC-AMT32E         |
| Power Cable       | wer Cable Outdoor to Indoor         |       | 3 core + earth     |

#### **Dimensional Drawings**

Cool Designs Ltd

www.cdlweb.info