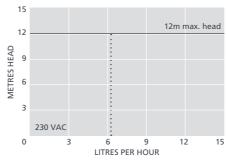

6.5L/h max. flow

12m max. head (flow rate 6.5L/h)

## **KEY FEATURES**

- Float switch operated
- Remote install possible
- Submersible secondary reservoir included

| MECHANICAL SPECIFICATIONS |                        |  |  |  |
|---------------------------|------------------------|--|--|--|
| Max. flow                 | 6.5L/h @ 12m head      |  |  |  |
| Max. head                 | 12m                    |  |  |  |
| Max. suction lift         | 3m                     |  |  |  |
| Sound level@1m            | 47dB(A)                |  |  |  |
| Power supply              | 230 VAC, 0.2A, 50/60Hz |  |  |  |
| Rated                     | Continuously           |  |  |  |
| Class                     | I appliance            |  |  |  |
| Max. unit output          | 8.5kW / 29,000Btu/h    |  |  |  |
| Max. water temp           | 40°C / 104°F           |  |  |  |
| Inlet/outlet              | 6mm ID                 |  |  |  |
| IP Protection             | IP21                   |  |  |  |
| Safety switch             | FP2078 n/a, FP2079 ✓   |  |  |  |
| Thermal protection        | ✓                      |  |  |  |
| Fully potted              | n/a                    |  |  |  |