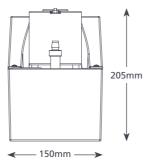

#### **SUITABILITY**

- Up to 1200kW / 4m Btu/h
- Humidifiers; Boilers; Refrigeration; Air handling units (AHUs)

| HOT WATER ECONOMY SPECIFICATIONS |                      |  |
|----------------------------------|----------------------|--|
| Max. flow                        | 900L/h @ 0 head      |  |
| Max. rec. head                   | 7m                   |  |
| Tank capacity                    | 4L                   |  |
| Sound level@1m                   | 60dB(A)              |  |
| Power supply                     | 230 VAC, 1.5A, 50Hz  |  |
| Rated                            | Non continuous       |  |
| Class                            | I appliance          |  |
| Max. unit output                 | 1200kW / 4m Btu/h    |  |
| Max. water temp                  | 100°C / 212°F        |  |
| Inlet/outlet size                | x2 40mm in, 10mm out |  |
| IP Protection                    | IP20                 |  |
| Safety switch                    | 3.0A Normally closed |  |
| Thermal protection               | ✓                    |  |
| Fully potted                     | n/a                  |  |
|                                  |                      |  |