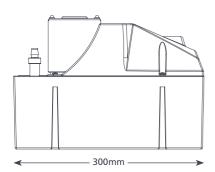

#### **SUITABILITY**

- Up to 1200kW / 4m Btu/h
- Humidifiers; Boilers; Refrigeration; Air handling units (AHUs)

| HOT WATER ECONOMY SPECIFICATIONS |                      |  |
|----------------------------------|----------------------|--|
| Max. flow                        | 900L/h @ 0 head      |  |
| Max. rec. head                   | 7m                   |  |
| Tank capacity                    | 4L                   |  |
| Sound level@1m                   | 60dB(A)              |  |
| Power supply                     | 230 VAC, 1.5A, 50Hz  |  |
| Rated                            | Non continuous       |  |
| Class                            | I appliance          |  |
| Max. unit output                 | 1200kW / 4m Btu/h    |  |
| Max. water temp                  | 100°C / 212°F        |  |
| Inlet/outlet size                | x2 40mm in, 10mm out |  |
| IP Protection                    | IP20                 |  |
| Safety switch                    | 3.0A Normally closed |  |
| Thermal protection               | ✓                    |  |
| Fully potted                     | n/a                  |  |
|                                  |                      |  |