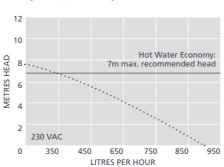

# hot water economy

**CONDENSATE REMOVAL PUMP** 

Built of heat resistant cycoloy, this economy pump is designed to handle high water temperatures.

900L/h max. flow

7m max. rec. head (flow rate 350L/h)

#### **SUITABILITY**

- Up to 1200kW / 4m Btu/h
- Humidifiers; Boilers; Refrigeration; Air handling units (AHUs)

| HOT WATER ECONOMY SPECIFICATIONS |                      |  |
|----------------------------------|----------------------|--|
| Max. flow                        | 900L/h @ 0 head      |  |
| Max. rec. head                   | 7m                   |  |
| Tank capacity                    | 4L                   |  |
| Sound level@1m                   | 60dB(A)              |  |
| Power supply                     | 230 VAC, 1.5A, 50Hz  |  |
| Rated                            | Non continuous       |  |
| Class                            | I appliance          |  |
| Max. unit output                 | 1200kW / 4m Btu/h    |  |
| Max. water temp                  | 100°C / 212°F        |  |
| Inlet/outlet size                | x2 40mm in, 10mm out |  |
| IP Protection                    | IP20                 |  |
| Safety switch                    | 3.0A Normally closed |  |
| Thermal protection               | ✓                    |  |
| Fully potted                     | n/a                  |  |
|                                  |                      |  |