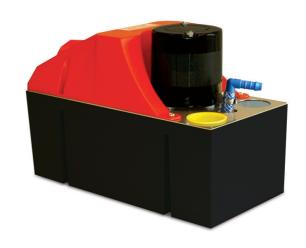

# hot water economy

**CONDENSATE REMOVAL PUMP** 

Built of heat resistant cycoloy, this economy pump is designed to handle high water temperatures.

900L/h max. flow

7m max. rec. head (flow rate 350L/h)

### **KEY FEATURES**

- High performance
- Handles 100°C water
- 2 inlets

## IN THE BOX

Hot Water Economy Pump • 2m power cable • Install manual

Download manual at aspenpumps.com

Self priming