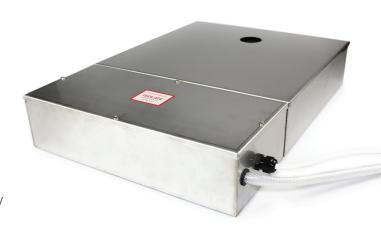

### **CONDENSATE REMOVAL PUMP**

A superior stainless steel refrigeration pump built to last. Designed to fit beneath refrigeration units, it pumps away defrost water and filters debris.

225L/h max. flow

## **KEY FEATURES**

- Top & side inlet options
- Large reservoir
- Stainless steel case
- Plug & play

### IN THE BOX

Cold Cabinet pump • 2m Plug & play power cable • 11/2" BSP connector (for 40mm ID waste pipe)\* • Install manual

Download manual at aspenpumps.com