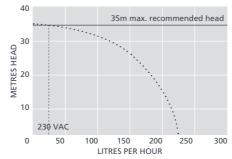

### **CONDENSATE REMOVAL PUMP**

A superior stainless steel refrigeration pump built to last. Designed to fit beneath refrigeration units, it pumps away defrost water and filters debris.

225L/h max. flow

35m max. rec. head (flow rate 10L/h)

# **SUITABILITY**

- Single and multiple refrigeration units, OEM
- ✓ Perfect for... Multiple refrigeration units

| COLD CABINET SPECIFICATIONS |                         |  |
|-----------------------------|-------------------------|--|
| Max. flow                   | 225L/h @ 0 head         |  |
| Max. rec. head              | 35m                     |  |
| Tank capacity               | 11L                     |  |
| Sound level@1m              | 60dB(A)                 |  |
| Power supply                | 230 VAC, 0.38A, 50/60Hz |  |
| Rated                       | Non continuous          |  |
| Class                       | I appliance             |  |
| Max. unit output            | n/a                     |  |
| Max. water temp             | 40°C / 104°F            |  |
| Inlet/outlet                | 50mm in, 10mm out       |  |
| IP Protection               | IP21                    |  |
| Safety switch               | 3.0A Normally closed    |  |
| Thermal protection          | ✓                       |  |
| Fully potted                | n/a                     |  |
| Self priming                | n/a                     |  |