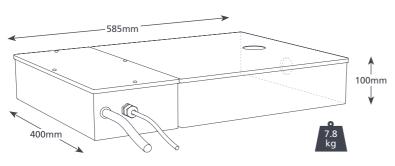

# **SUITABILITY**

- Single and multiple refrigeration units, OEM
- ✓ Perfect for... Multiple refrigeration units

| COLD CABINET SPECIFICATIONS |                         |  |
|-----------------------------|-------------------------|--|
| Max. flow                   | 225L/h @ 0 head         |  |
| Max. rec. head              | 35m                     |  |
| Tank capacity               | 11L                     |  |
| Sound level@1m              | 60dB(A)                 |  |
| Power supply                | 230 VAC, 0.38A, 50/60Hz |  |
| Rated                       | Non continuous          |  |
| Class                       | I appliance             |  |
| Max. unit output            | n/a                     |  |
| Max. water temp             | 40°C / 104°F            |  |
| Inlet/outlet                | 50mm in, 10mm out       |  |
| IP Protection               | IP21                    |  |
| Safety switch               | 3.0A Normally closed    |  |
| Thermal protection          | ✓                       |  |
| Fully potted                | n/a                     |  |
| Self priming                | n/a                     |  |

### IN THE BOX

Cold Cabinet pump • 2m Plug & play power cable • 11/2" BSP connector (for 40mm ID waste pipe)\* • Install manual

Download manual at aspenpumps.com