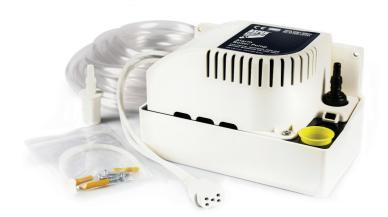

#### **CONDENSATE REMOVAL PUMP**

The next step up, our Alarm boiler pump uses centrifugal technology and comes with a built in audible alarm for extra piece of mind.

300L/h max. flow

3.2m max. rec. head (flow rate 50L/h)

### **KEY FEATURES**

- Audible alarm
- Plug & play
- Non return valve
- Wall or floor mounted

| IN T | HE | BOX |
|------|----|-----|

Alarm boiler pump • 2m Plug & play power cable • 6m discharge tube (6mm ID) • Pipe adaptor • Fixing kit • Install manual

Download manual at aspenpumps.com

Safety switch