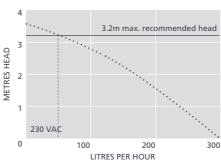

#### **CONDENSATE REMOVAL PUMP**

The next step up, our Alarm boiler pump uses centrifugal technology and comes with a built in audible alarm for extra piece of mind.

300L/h max. flow

3.2m max. rec. head (flow rate 50L/h)

## **SUITABILITY**

- Up to 100kW / 341,000Btu/h with condensate PH value >2.7
- Domestic gas & oil fired condensing boilers; High efficiency gas furnace

Max. flow 300L/h @ 0 head 3.2m Max. rec. head 0.5L Tank capacity 60dB(A) Sound level@1m 230 VAC, 0.45A, 0.95W, 50Hz Power supply Rated Non continuous Class I appliance Max. unit output 100kW / 341,000Btu/h 60°C / 140°F Max. water temp Inlet/outlet 27mm in, 6 & 10mm out IP Protection IP20

|             | 4 |         |                 |               |
|-------------|---|---------|-----------------|---------------|
|             | - |         | 3.2m max. reco  | ommended head |
| ۵           | 3 | ****    | ٠.              |               |
| METRES HEAD |   |         |                 |               |
| rres        | 2 |         |                 |               |
| ME          |   |         |                 |               |
|             | 1 |         |                 |               |
|             |   | 230 VAC |                 | ••••          |
|             | 0 | 100     | 200             | 300           |
|             |   |         | LITRES PER HOUR |               |