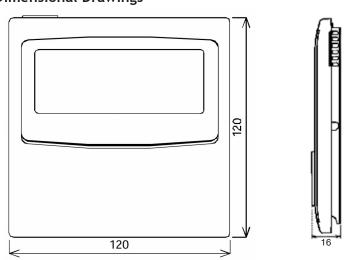

#### **Technical Data**

| Model reference                     |    | TCB-EXS21TLE    |
|-------------------------------------|----|-----------------|
| Total dimensions (H x W x D)        | mm | 120 x 120 x 16  |
| Electrical connection (low voltage) |    | Screw terminals |

#### **Dimensional Drawings**

Raising the Standards in Air Conditioning Distribution

www.cdlweb.info