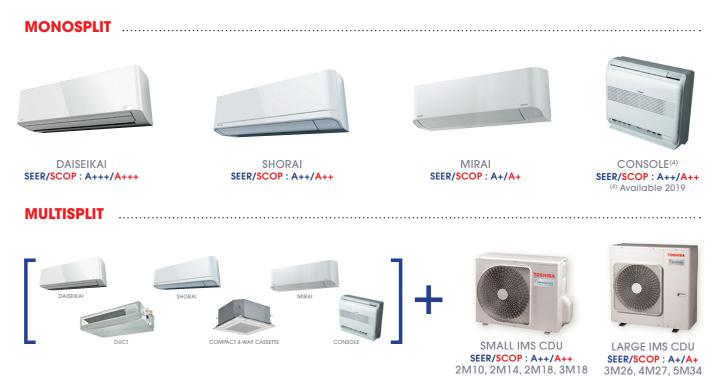

### > Residential

MIRAI was the first affordable R32 residential monosplit system introduced on the European market in 2016 by Toshiba. A full range of R32 mono and multisplit systems is now available.

### > Light commercial

SLIM DUCT

STANDARD DUCT

A full range of Toshiba R32 light commercial systems is available on the European market including a new R32 Super Digital Inverter with best in class efficiency.