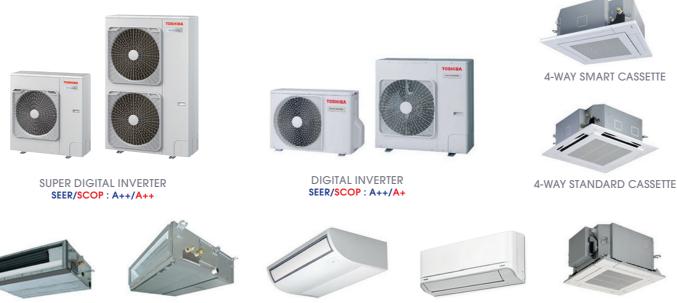

### > Light commercial

SLIM DUCT

STANDARD DUCT

A full range of Toshiba R32 light commercial systems is available on the European market including a new R32 Super Digital Inverter with best in class efficiency.

CEILING

**HIGH-WALL** 

4-WAY COMPACT CASSETTE

Through **our commitment** to world-class efficiency, versatile scalability and leading quality, Toshiba Air Conditioning advances leading-edge technologies to find the most forward-thinking solutions possible for your world.