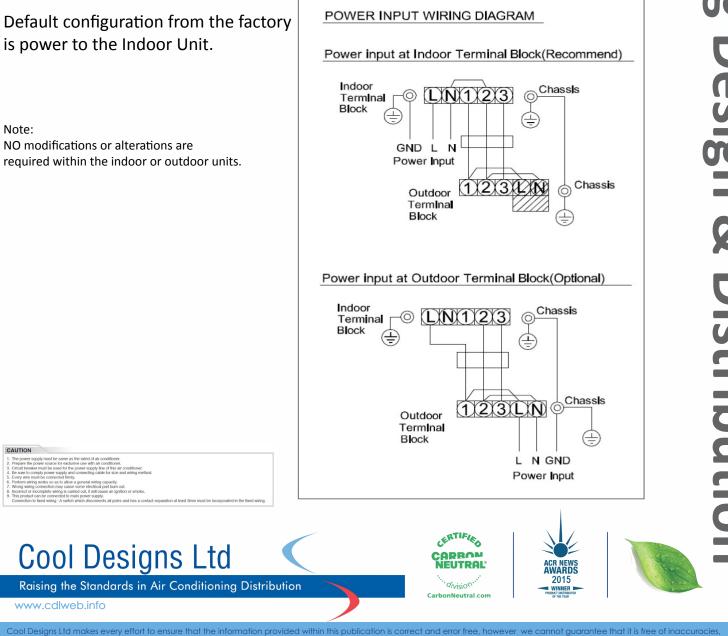

# On the RAS-##G2KVP-E (Daiseikai) systems;

Default configuration from the factory is power to the Indoor Unit.

If you require further information or assistance, please call our technical department on;

#### Description

The new range of Toshiba RAS-##BKV-E (Mirai) and RAS-##G2KVP-E (Daiseikai ) systems allow for the mains power supply to be connected to either the indoor unit or the outdoor unit which ever is the most convenient on site.

To facilitate this flexible power option the installer should note the correct terminals for the interconnecting wiring between the outdoor and the indoor units.