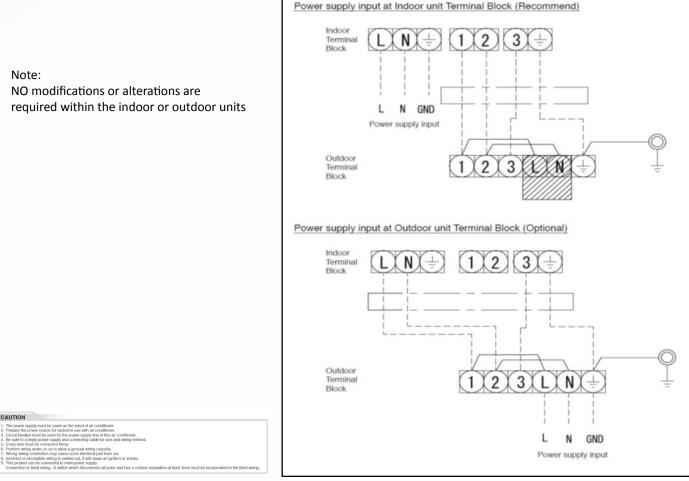

# On the RAS-##BKV-E (Mirai) systems;

errors or omissions. Users should seek to clarify this information for themselves prior to basing any decisions upon such information