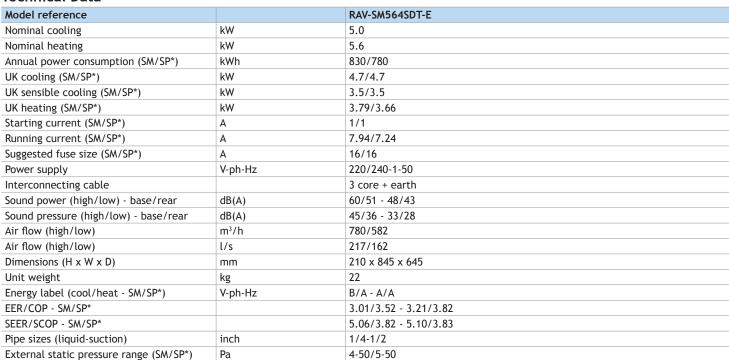

#### **Technical Data**

<sup>\*</sup> Refers to outdoor combination SM = Digital Inverter SP = Super Digital Inverter