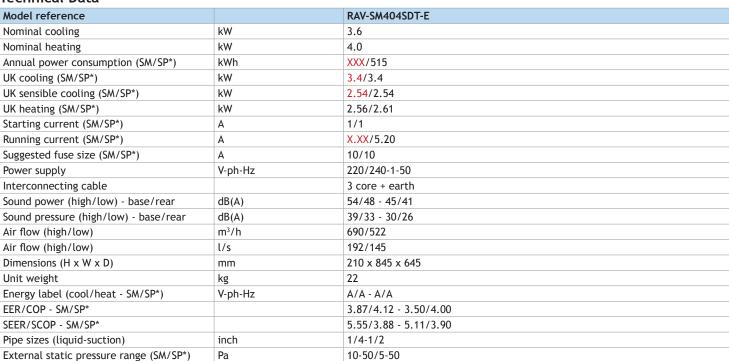

#### **Technical Data**

<sup>\*</sup> Refers to outdoor combination SM = Digital Inverter SP = Super Digital Inverter