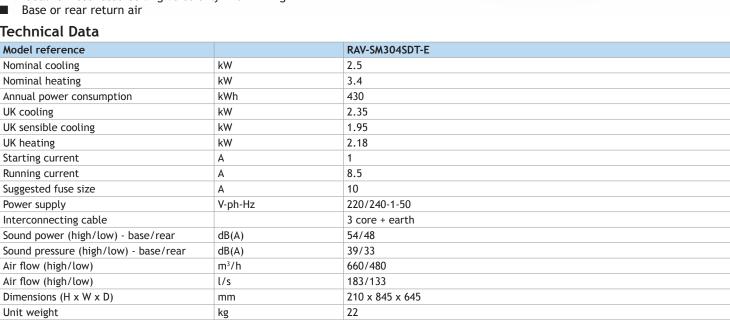

### **Dimensional Drawings**

External static pressure range

Energy label (cool/heat)

Pipe sizes (liquid-suction)

EER/COP

SEER/SCOP

V-ph-Hz

inch Pa