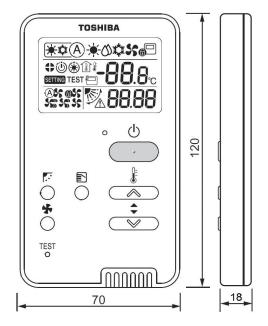

#### **Technical Data**

| Model reference                     |                                 | RBC-AS41E       |
|-------------------------------------|---------------------------------|-----------------|
| Total dimensions (H x W x D)        | mm                              | 120 x 70 x 18   |
| Electrical connection (low voltage) |                                 | Screw terminals |
|                                     |                                 |                 |
| Functions                           | Setting                         | Monitor         |
| On/Off                              | ✓                               | ✓               |
| Mode                                | Auto, Heat, Cool, Dry, Fan Only | ✓               |
| Set point                           | 18-29°C                         | ✓               |
| Fan speed                           | Auto, High, Medium, Low         | <b>✓</b>        |
| Louvre                              | Swing, Fix                      | ✓               |
| Filter display                      | Х                               | Х               |
| Fault code                          | Reset                           | Hexadecimal     |
| Countdown timer                     | Х                               | Х               |
| Schedule timer                      | X                               | Х               |

#### **Dimensional Drawings**

Cool Designs Ltd

Raising the Standards in Air Conditioning Distribution

www.cdlweb.info