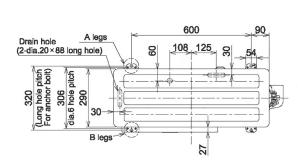

|          | 3 core + earth  |
| Suggested fuse size                           | Α        | 16              |
| Maximum operating current (cooling)           | Α        | 11.15           |
| Operating range, cooling                      | °C       | -15 to 46       |
| Operating range, heating                      | °C       | -15 to 15       |
| Pipe sizes (liquid-suction)                   | inch     | 3/8-5/8         |
| Minimum/maximum pipe length                   | m        | 5/30            |
| Maximum height difference                     | m        | 30              |
| Pre-charge pipe length                        | m        | 20              |
| Additional R410A refrigerant - factory charge | g/m - kg | 40 - 1.7        |

#### **Dimensional Drawings**





TOSHIBA

Cool Designs Ltd



www.cdlweb.info