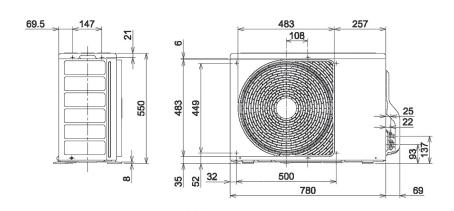

#### **Technical Data**

| Model reference                               |          | RAV-SM804ATP-E  |
|-----------------------------------------------|----------|-----------------|
| Nominal cooling                               | kW       | 6.7             |
| Nominal heating                               | kW       | 8.0             |
| Standard air flow                             | m³/h     | 2700            |
| Standard air flow                             | l/s      | 750             |
| Sound power (cool/heat)                       | dB(A)    | 65/69           |
| Sound pressure (cool/heat)                    | dB(A)    | 48/52           |
| Dimensions (H x W x D)                        | mm       | 550 x 780 x 290 |
| Unit weight                                   | kg       | 44              |
| Power supply                                  | V-ph-Hz  | 220/240-1-50/60 |
| Interconnecting cable                         |          | 3 core + earth  |
| Suggested fuse size                           | Α        | 16              |
| Maximum operating current (cooling)           | Α        | 11.15           |
| Operating range, cooling                      | °C       | -15 to 46       |
| Operating range, heating                      | °C       | -15 to 15       |
| Pipe sizes (liquid-suction)                   | inch     | 3/8-5/8         |
| Minimum/maximum pipe length                   | m        | 5/30            |
| Maximum height difference                     | m        | 30              |
| Pre-charge pipe length                        | m        | 20              |
| Additional R410A refrigerant - factory charge | g/m - kg | 40 - 1.7        |

#### **Dimensional Drawings**

TOSHIBA

Cool Designs Ltd

www.cdlweb.info