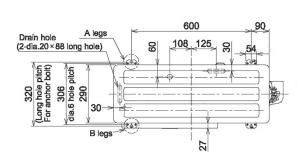

|          | 3 core + earth  |
| Suggested fuse size                           | Α        | 16              |
| Maximum operating current (cooling)           | Α        | 7.9             |
| Operating range, cooling                      | °C       | -15 to 46       |
| Operating range, heating                      | °C       | -15 to 15       |
| Pipe sizes (liquid-suction)                   | inch     | 1/4-1/2         |
| Minimum/maximum pipe length                   | m        | 5/30            |
| Maximum height difference                     | m        | 30              |
| Pre-charge pipe length                        | m        | 20              |
| Additional R410A refrigerant - factory charge | g/m - kg | 20 - 1.0        |

#### **Dimensional Drawings**





TOSHIBA





www.cdlweb.info