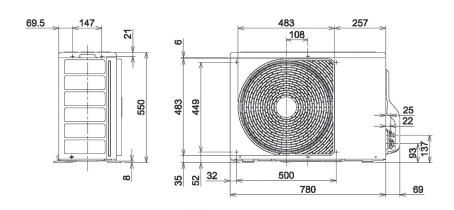

#### **Dimensional Drawings**

TOSHIBA

www.cdlweb.info

#### **Technical Data**

| Model reference                               |          | RAV-SM564ATP-E  |
|-----------------------------------------------|----------|-----------------|
| Nominal cooling                               | kW       | 5.0             |
| Nominal heating                               | kW       | 5.3             |
| Standard air flow                             | m³/h     | 2400            |
| Standard air flow                             | l/s      | 667             |
| Sound power (cool/heat)                       | dB(A)    | 63/65           |
| Sound pressure (cool/heat)                    | dB(A)    | 46/48           |
| Dimensions (H x W x D)                        | mm       | 550 x 780 x 290 |
| Unit weight                                   | kg       | 40              |
| Power supply                                  | V-ph-Hz  | 220/240-1-50/60 |
| Interconnecting cable                         |          | 3 core + earth  |
| Suggested fuse size                           | Α        | 16              |
| Maximum operating current (cooling)           | Α        | 7.9             |
| Operating range, cooling                      | °C       | -15 to 46       |
| Operating range, heating                      | °C       | -15 to 15       |
| Pipe sizes (liquid-suction)                   | inch     | 1/4-1/2         |
| Minimum/maximum pipe length                   | m        | 5/30            |
| Maximum height difference                     | m        | 30              |
| Pre-charge pipe length                        | m        | 20              |
| Additional R410A refrigerant - factory charge | g/m - kg | 20 - 1.0        |