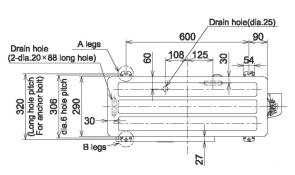

#### **Technical Data**

| Model reference                               |          | RAV-SM304ATP-E  |
|-----------------------------------------------|----------|-----------------|
| Nominal cooling                               | kW       | 2.5             |
| Nominal heating                               | kW       | 3.4             |
| Standard air flow                             | m³/h     | 1800            |
| Standard air flow                             | l/s      | 500             |
| Sound power (cool/heat)                       | dB(A)    | 61/62           |
| Sound pressure (cool/heat)                    | dB(A)    | 46/47           |
| Dimensions (H x W x D)                        | mm       | 550 x 780 x 290 |
| Unit weight                                   | kg       | 33              |
| Power supply                                  | V-ph-Hz  | 220/240-1-50/60 |
| Interconnecting cable                         |          | 3 core + earth  |
| Suggested fuse size                           | Α        | 10              |
| Maximum operating current (cooling)           | Α        | 8.5             |
| Operating range, cooling                      | °C       | -15 to 46       |
| Operating range, heating                      | °C       | -15 to 24       |
| Pipe sizes (liquid-suction)                   | inch     | 1/4-3/8         |
| Minimum/maximum pipe length                   | m        | 2/20            |
| Maximum height difference                     | m        | 10              |
| Pre-charge pipe length                        | m        | 15              |
| Additional R410A refrigerant - factory charge | g/m - kg | 20 - 0.8        |

#### **Dimensional Drawings**

TOSHIBA

Cool Designs Ltd

www.cdlweb.info