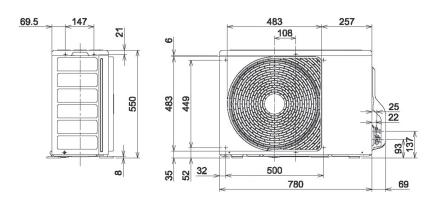

#### **Technical Data**

| Model reference                               |          | RAV-SM304ATP-E  |
|-----------------------------------------------|----------|-----------------|
| Nominal cooling                               | kW       | 2.5             |
| Nominal heating                               | kW       | 3.4             |
| Standard air flow                             | m³/h     | 1800            |
| Standard air flow                             | l/s      | 500             |
| Sound power (cool/heat)                       | dB(A)    | 61/62           |
| Sound pressure (cool/heat)                    | dB(A)    | 46/47           |
| Dimensions (H x W x D)                        | mm       | 550 x 780 x 290 |
| Unit weight                                   | kg       | 33              |
| Power supply                                  | V-ph-Hz  | 220/240-1-50/60 |
| Interconnecting cable                         |          | 3 core + earth  |
| Suggested fuse size                           | Α        | 10              |
| Maximum operating current (cooling)           | Α        | 8.5             |
| Operating range, cooling                      | °C       | -15 to 46       |
| Operating range, heating                      | °C       | -15 to 24       |
| Pipe sizes (liquid-suction)                   | inch     | 1/4-3/8         |
| Minimum/maximum pipe length                   | m        | 2/20            |
| Maximum height difference                     | m        | 10              |
| Pre-charge pipe length                        | m        | 15              |
| Additional R410A refrigerant - factory charge | g/m - kg | 20 - 0.8        |

#### **Dimensional Drawings**

TOSHIBA

Cool Designs Ltd

www.cdlweb.info