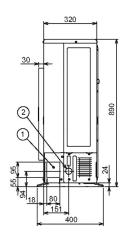

#### **Dimensional Drawings**

TOSHIBA

Cool Designs Ltd

Raising the Standards in Air Conditioning Distribution

www.cdlweb.info

#### **Technical Data**

| Model reference                               |          | RAV-SM1404ATP-E |
|-----------------------------------------------|----------|-----------------|
| Nominal cooling                               | kW       | 12.1            |
| Nominal heating                               | kW       | 13.4            |
| Standard air flow                             | m³/h     | 4200            |
| Standard air flow                             | l/s      | 1167            |
| Sound power (cool/heat)                       | dB(A)    | 70/71           |
| Sound pressure (cool/heat)                    | dB(A)    | 54/55           |
| Dimensions (H x W x D)                        | mm       | 890 x 900 x 320 |
| Unit weight                                   | kg       | 68              |
| Power supply                                  | V-ph-Hz  | 220/240-1-50/60 |
| Interconnecting cable                         |          | 3 core + earth  |
| Suggested fuse size                           | Α        | 32              |
| Maximum operating current (cooling)           | A        | 21.37           |
| Operating range, cooling                      | °C       | -15 to 46       |
| Operating range, heating                      | °C       | -15 to 15       |
| Pipe sizes (liquid-suction)                   | inch     | 3/8-5/8         |
| Minimum/maximum pipe length                   | m        | 5/50            |
| Maximum height difference                     | m        | 30              |
| Pre-charge pipe length                        | m        | 30              |
| Additional R410A refrigerant - factory charge | g/m - kg | 40 - 2.8        |