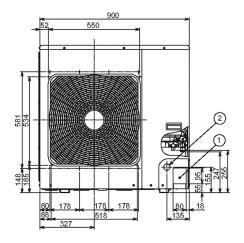

#### **Dimensional Drawings**

TOSHIBA

Cool Designs Ltd

Raising the Standards in Air Conditioning Distribution

www.cdlweb.info

#### **Technical Data**

| Model reference                               |          | RAV-SM1404ATP-E |
|-----------------------------------------------|----------|-----------------|
| Nominal cooling                               | kW       | 12.1            |
| Nominal heating                               | kW       | 13.4            |
| Standard air flow                             | m³/h     | 4200            |
| Standard air flow                             | l/s      | 1167            |
| Sound power (cool/heat)                       | dB(A)    | 70/71           |
| Sound pressure (cool/heat)                    | dB(A)    | 54/55           |
| Dimensions (H x W x D)                        | mm       | 890 x 900 x 320 |
| Unit weight                                   | kg       | 68              |
| Power supply                                  | V-ph-Hz  | 220/240-1-50/60 |
| Interconnecting cable                         |          | 3 core + earth  |
| Suggested fuse size                           | Α        | 32              |
| Maximum operating current (cooling)           | A        | 21.37           |
| Operating range, cooling                      | °C       | -15 to 46       |
| Operating range, heating                      | °C       | -15 to 15       |
| Pipe sizes (liquid-suction)                   | inch     | 3/8-5/8         |
| Minimum/maximum pipe length                   | m        | 5/50            |
| Maximum height difference                     | m        | 30              |
| Pre-charge pipe length                        | m        | 30              |
| Additional R410A refrigerant - factory charge | g/m - kg | 40 - 2.8        |