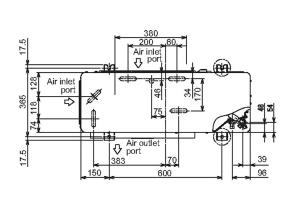

#### **Dimensional Drawings**

TOSHIBA

Cool Designs Ltd

Raising the Standards in Air Conditioning Distribution

www.cdlweb.info

#### **Technical Data**

| Model reference                               |          | RAV-SM1404ATP-E |
|-----------------------------------------------|----------|-----------------|
| Nominal cooling                               | kW       | 12.1            |
| Nominal heating                               | kW       | 13.4            |
| Standard air flow                             | m³/h     | 4200            |
| Standard air flow                             | l/s      | 1167            |
| Sound power (cool/heat)                       | dB(A)    | 70/71           |
| Sound pressure (cool/heat)                    | dB(A)    | 54/55           |
| Dimensions (H x W x D)                        | mm       | 890 x 900 x 320 |
| Unit weight                                   | kg       | 68              |
| Power supply                                  | V-ph-Hz  | 220/240-1-50/60 |
| Interconnecting cable                         |          | 3 core + earth  |
| Suggested fuse size                           | Α        | 32              |
| Maximum operating current (cooling)           | A        | 21.37           |
| Operating range, cooling                      | °C       | -15 to 46       |
| Operating range, heating                      | °C       | -15 to 15       |
| Pipe sizes (liquid-suction)                   | inch     | 3/8-5/8         |
| Minimum/maximum pipe length                   | m        | 5/50            |
| Maximum height difference                     | m        | 30              |
| Pre-charge pipe length                        | m        | 30              |
| Additional R410A refrigerant - factory charge | g/m - kg | 40 - 2.8        |