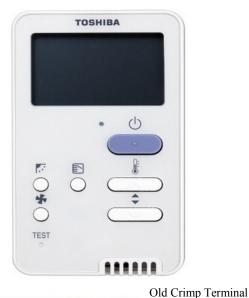

## **TOSHIBA** are pleased to announce the new simplified wired remote controller – RBC-AS41E

## Key Features:

Ideal for hotel and basic use application

Compatible with all DI, SDI and VRF indoor units

Simple & Stylish design

0.5 degree set point change

Screw type terminal

Set louver and swing

H120 x W70 x D18 (mm)

## Functions:

**Temperature setting** 

Fan speed setting

Mode selecting

Louvre and swing

**Remote control sensor** 

New Screw Terminal

For further information contact your customer support team on 0870 843 0333, your local representative, or your supplier of **TOSHIBA** products, or email any enquiries to <u>general.enquiries@toshiba-ac.com</u>