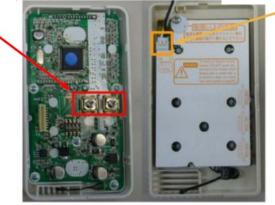

## Functions:

**Temperature setting** 

Fan speed setting

Mode selecting

Louvre and swing

**Remote control sensor** 

New Screw Terminal

For further information contact your customer support team on 0870 843 0333, your local representative, or your supplier of **TOSHIBA** products, or email any enquiries to <u>general.enquiries@toshiba-ac.com</u>