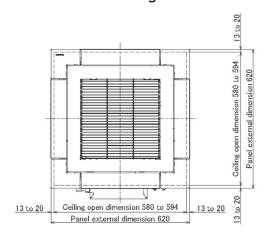

#### **Dimensional Drawings**

#### **Technical Data**

| Model reference              |           | MMU-AP0187MH-E         |
|------------------------------|-----------|------------------------|
| Nominal cooling              | kW        | 5.6                    |
| Nominal heating              | kW        | 6.3                    |
| Capacity code                |           | 2.0                    |
| Power input (cool/heat)      | kW        | 0.052                  |
| UK cooling                   | kW        | 4.1                    |
| UK sensible cooling          | kW        | 2.9                    |
| UK heating                   | kW        | 3.4                    |
| Starting current             | Α         | 0.80                   |
| Running current              | A         | 0.46                   |
| Suggested fuse size          | A         | 3                      |
| Power supply                 | V-ph-Hz   | 220/240-1-50           |
| Interconnecting cable        |           | 2-core screened 1.5 mm |
| Sound power H-M-L            | dB(A)     | 62-54-49               |
| Sound pressure H-M-L         | dB(A)     | 47-39-34               |
| Air flow H-L                 | m³/h      | 840-522                |
| Air flow H-L                 | l/s       | 233-145                |
| Dimensions (H x W x D)       | mm        | 256 x 575 x 575        |
| Unit weight                  | kg        | 17                     |
| Panel reference              |           | RBC-UM11PG(W)-E        |
| Panel dimensions (H x W x D) | mm        | 12 x 620 x 620         |
| Panel weight                 | kg        | 3                      |
| Connection (liquid - gas)    | mm (inch) | 6.4 (1/4) - 9.5 (3/8)  |
| Drain port                   |           | VP20                   |
| Drain pump lift              | mm        | 850                    |