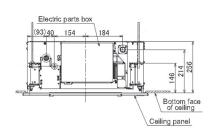

#### **Dimensional Drawings**

#### **Technical Data**

| Model reference              |           | MMU-AP0187MH-E         |
|------------------------------|-----------|------------------------|
| Nominal cooling              | kW        | 5.6                    |
| Nominal heating              | kW        | 6.3                    |
| Capacity code                |           | 2.0                    |
| Power input (cool/heat)      | kW        | 0.052                  |
| UK cooling                   | kW        | 4.1                    |
| UK sensible cooling          | kW        | 2.9                    |
| UK heating                   | kW        | 3.4                    |
| Starting current             | Α         | 0.80                   |
| Running current              | A         | 0.46                   |
| Suggested fuse size          | A         | 3                      |
| Power supply                 | V-ph-Hz   | 220/240-1-50           |
| Interconnecting cable        |           | 2-core screened 1.5 mm |
| Sound power H-M-L            | dB(A)     | 62-54-49               |
| Sound pressure H-M-L         | dB(A)     | 47-39-34               |
| Air flow H-L                 | m³/h      | 840-522                |
| Air flow H-L                 | l/s       | 233-145                |
| Dimensions (H x W x D)       | mm        | 256 x 575 x 575        |
| Unit weight                  | kg        | 17                     |
| Panel reference              |           | RBC-UM11PG(W)-E        |
| Panel dimensions (H x W x D) | mm        | 12 x 620 x 620         |
| Panel weight                 | kg        | 3                      |
| Connection (liquid - gas)    | mm (inch) | 6.4 (1/4) - 9.5 (3/8)  |
| Drain port                   |           | VP20                   |
| Drain pump lift              | mm        | 850                    |