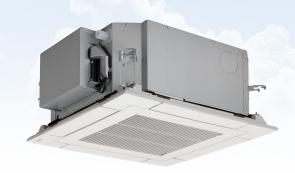

### MMU-AP0187MH-E Compact 4-way cassette

#### **Features**

- Individual louvre
- Fits within T-bar of ceiling grid
- Optional Occupancy Sensor (TCB-SIR41UM-E)