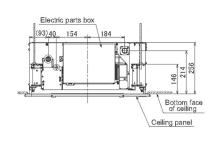

## **Dimensional Drawings**

Cool Designs Ltd

Raising the Standards in Air Conditioning Distribution

www.cdlweb.info

### **Technical Data**

| Model reference              |           | MMU-AP0157MH-E         |
|------------------------------|-----------|------------------------|
| Nominal cooling              | kW        | 4.5                    |
| Nominal heating              | kW        | 5.0                    |
| Capacity code                |           | 1.7                    |
| Power input (cool/heat)      | kW        | 0.030                  |
| UK cooling                   | kW        | 3.3                    |
| UK sensible cooling          | kW        | 2.4                    |
| UK heating                   | kW        | 2.7                    |
| Starting current             | A         | 0.50                   |
| Running current              | A         | 0.28                   |
| Suggested fuse size          | A         | 3                      |
| Power supply                 | V-ph-Hz   | 220/240-1-50           |
| Interconnecting cable        |           | 2-core screened 1.5 mm |
| Sound power H-M-L            | dB(A)     | 55-50-46               |
| Sound pressure H-M-L         | dB(A)     | 40-35-31               |
| Air flow H-L                 | m³/h      | 660-468                |
| Air flow H-L                 | l/s       | 183-130                |
| Dimensions (H x W x D)       | mm        | 256 x 575 x 575        |
| Unit weight                  | kg        | 17                     |
| Panel reference              |           | RBC-UM11PG(W)-E        |
| Panel dimensions (H x W x D) | mm        | 12 x 620 x 620         |
| Panel weight                 | kg        | 3                      |
| Connection (liquid - gas)    | mm (inch) | 6.4 (1/4) - 9.5 (3/8)  |
| Drain port                   |           | VP20                   |
| Drain pump lift              | mm        | 850                    |