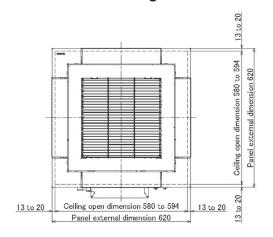

## **Dimensional Drawings**

Cool Designs Ltd

Raising the Standards in Air Conditioning Distribution

www.cdlweb.info

### **Technical Data**

| Model reference              |           | MMU-AP0157MH-E         |
|------------------------------|-----------|------------------------|
| Nominal cooling              | kW        | 4.5                    |
| Nominal heating              | kW        | 5.0                    |
| Capacity code                |           | 1.7                    |
| Power input (cool/heat)      | kW        | 0.030                  |
| UK cooling                   | kW        | 3.3                    |
| UK sensible cooling          | kW        | 2.4                    |
| UK heating                   | kW        | 2.7                    |
| Starting current             | A         | 0.50                   |
| Running current              | A         | 0.28                   |
| Suggested fuse size          | A         | 3                      |
| Power supply                 | V-ph-Hz   | 220/240-1-50           |
| Interconnecting cable        |           | 2-core screened 1.5 mm |
| Sound power H-M-L            | dB(A)     | 55-50-46               |
| Sound pressure H-M-L         | dB(A)     | 40-35-31               |
| Air flow H-L                 | m³/h      | 660-468                |
| Air flow H-L                 | l/s       | 183-130                |
| Dimensions (H x W x D)       | mm        | 256 x 575 x 575        |
| Unit weight                  | kg        | 17                     |
| Panel reference              |           | RBC-UM11PG(W)-E        |
| Panel dimensions (H x W x D) | mm        | 12 x 620 x 620         |
| Panel weight                 | kg        | 3                      |
| Connection (liquid - gas)    | mm (inch) | 6.4 (1/4) - 9.5 (3/8)  |
| Drain port                   |           | VP20                   |
| Drain pump lift              | mm        | 850                    |