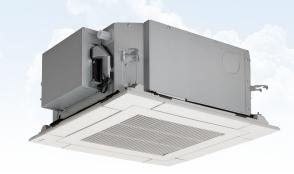

# MMU-AP0157MH-E Compact 4-way cassette

#### **Features**

- Individual louvre
- Fits within T-bar of ceiling grid
- Optional Occupancy Sensor (TCB-SIR41UM-E)