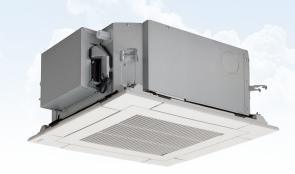

### MMU-AP0127MH-E Compact 4-way cassette

#### **Features**

- Individual louvre
- Fits within T-bar of ceiling grid
- Optional Occupancy Sensor (TCB-SIR41UM-E)