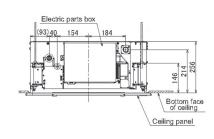

#### **Dimensional Drawings**

Cool Designs Ltd

Raising the Standards in Air Conditioning Distribution

www.cdlweb.info

#### **Technical Data**

| Model reference              |           | MMU-AP0127MH-E         |
|------------------------------|-----------|------------------------|
| Nominal cooling              | kW        | 3.6                    |
| Nominal heating              | kW        | 4.0                    |
| Capacity code                |           | 1.3                    |
| Power input (cool/heat)      | kW        | 0.027                  |
| UK cooling                   | kW        | 2.5                    |
| UK sensible cooling          | kW        | 1.9                    |
| UK heating                   | kW        | 2.2                    |
| Starting current             | A         | 0.44                   |
| Running current              | Α         | 0.25                   |
| Suggested fuse size          | A         | 3                      |
| Power supply                 | V-ph-Hz   | 220/240-1-50           |
| Interconnecting cable        |           | 2-core screened 1.5 mm |
| Sound power H-M-L            | dB(A)     | 53-49-45               |
| Sound pressure H-M-L         | dB(A)     | 38-34-30               |
| Air flow H-L                 | m³/h      | 594-402                |
| Air flow H-L                 | l/s       | 165-112                |
| Dimensions (H x W x D)       | mm        | 256 x 575 x 575        |
| Unit weight                  | kg        | 17                     |
| Panel reference              |           | RBC-UM11PG(W)-E        |
| Panel dimensions (H x W x D) | mm        | 12 x 620 x 620         |
| Panel weight                 | kg        | 3                      |
| Connection (liquid - gas)    | mm (inch) | 6.4 (1/4) - 9.5 (3/8)  |
| Drain port                   |           | VP20                   |
| Drain pump lift              | mm        | 850                    |
|                              |           |                        |