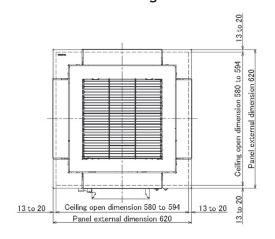

#### **Dimensional Drawings**

Cool Designs Ltd

Raising the Standards in Air Conditioning Distribution

www.cdlweb.info

#### **Technical Data**

| Model reference              |           | MMU-AP0127MH-E         |
|------------------------------|-----------|------------------------|
| Nominal cooling              | kW        | 3.6                    |
| Nominal heating              | kW        | 4.0                    |
| Capacity code                |           | 1.3                    |
| Power input (cool/heat)      | kW        | 0.027                  |
| UK cooling                   | kW        | 2.5                    |
| UK sensible cooling          | kW        | 1.9                    |
| UK heating                   | kW        | 2.2                    |
| Starting current             | A         | 0.44                   |
| Running current              | Α         | 0.25                   |
| Suggested fuse size          | A         | 3                      |
| Power supply                 | V-ph-Hz   | 220/240-1-50           |
| Interconnecting cable        |           | 2-core screened 1.5 mm |
| Sound power H-M-L            | dB(A)     | 53-49-45               |
| Sound pressure H-M-L         | dB(A)     | 38-34-30               |
| Air flow H-L                 | m³/h      | 594-402                |
| Air flow H-L                 | l/s       | 165-112                |
| Dimensions (H x W x D)       | mm        | 256 x 575 x 575        |
| Unit weight                  | kg        | 17                     |
| Panel reference              |           | RBC-UM11PG(W)-E        |
| Panel dimensions (H x W x D) | mm        | 12 x 620 x 620         |
| Panel weight                 | kg        | 3                      |
| Connection (liquid - gas)    | mm (inch) | 6.4 (1/4) - 9.5 (3/8)  |
| Drain port                   |           | VP20                   |
| Drain pump lift              | mm        | 850                    |
|                              |           |                        |