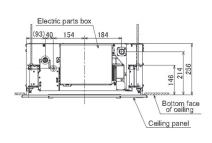

#### **Dimensional Drawings**

Cool Designs Ltd

Raising the Standards in Air Conditioning Distribution

www.cdlweb.info

#### **Technical Data**

| Model reference              |           | MMU-AP0057MH-E         |
|------------------------------|-----------|------------------------|
| Nominal cooling              | kW        | 1.7                    |
| Nominal heating              | kW        | 1.9                    |
| Capacity code                |           | 0.6                    |
| Power input                  | kW        | 0.016                  |
| UK cooling                   | kW        | 1.5                    |
| UK sensible cooling          | kW        | 1.2                    |
| UK heating                   | kW        | 1.3                    |
| Starting current             | A         | 0.28                   |
| Running current              | A         | 0.16                   |
| Suggested fuse size          | A         | 3                      |
| Power supply                 | V-ph-Hz   | 220/240-1-50           |
| Interconnecting cable        |           | 2-core screened 1.5 mm |
| Sound power H-M-L            | dB(A)     | 47-45-44               |
| Sound pressure H-M-L         | dB(A)     | 32-30-29               |
| Air flow H-L                 | m³/h      | 430-365                |
| Air flow H-L                 | l/s       | 120-102                |
| Dimensions (H x W x D)       | mm        | 256 x 575 x 575        |
| Unit weight                  | kg        | 17                     |
| Panel reference              |           | RBC-UM11PG(W)-E        |
| Panel dimensions (H x W x D) | mm        | 12 x 620 x 620         |
| Panel weight                 | kg        | 3                      |
| Connection (liquid - gas)    | mm (inch) | 6.4 (1/4) - 9.5 (3/8)  |
| Drain port                   |           | VP20                   |
| Drain pump lift              | mm        | 850                    |
|                              |           |                        |