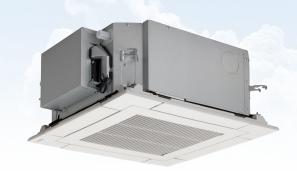

### MMU-AP0057MH-E Compact 4-way cassette

#### **Features**

- Individual louvre
- Fits within T-bar of ceiling grid
- Optional Occupancy Sensor (TCB-SIR41UM-E)