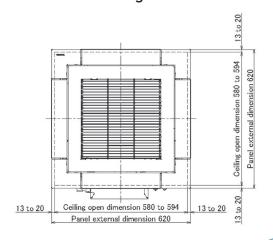

#### **Dimensional Drawings**

Cool Designs Ltd

Raising the Standards in Air Conditioning Distribution

www.cdlweb.info

#### **Technical Data**

| Model reference              |           | MMU-AP0057MH-E         |
|------------------------------|-----------|------------------------|
| Nominal cooling              | kW        | 1.7                    |
| Nominal heating              | kW        | 1.9                    |
| Capacity code                |           | 0.6                    |
| Power input                  | kW        | 0.016                  |
| UK cooling                   | kW        | 1.5                    |
| UK sensible cooling          | kW        | 1.2                    |
| UK heating                   | kW        | 1.3                    |
| Starting current             | A         | 0.28                   |
| Running current              | A         | 0.16                   |
| Suggested fuse size          | A         | 3                      |
| Power supply                 | V-ph-Hz   | 220/240-1-50           |
| Interconnecting cable        |           | 2-core screened 1.5 mm |
| Sound power H-M-L            | dB(A)     | 47-45-44               |
| Sound pressure H-M-L         | dB(A)     | 32-30-29               |
| Air flow H-L                 | m³/h      | 430-365                |
| Air flow H-L                 | l/s       | 120-102                |
| Dimensions (H x W x D)       | mm        | 256 x 575 x 575        |
| Unit weight                  | kg        | 17                     |
| Panel reference              |           | RBC-UM11PG(W)-E        |
| Panel dimensions (H x W x D) | mm        | 12 x 620 x 620         |
| Panel weight                 | kg        | 3                      |
| Connection (liquid - gas)    | mm (inch) | 6.4 (1/4) - 9.5 (3/8)  |
| Drain port                   |           | VP20                   |
| Drain pump lift              | mm        | 850                    |
|                              |           |                        |