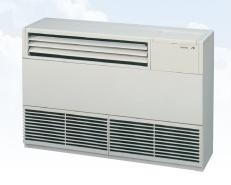

## MML-AP0244H-E Floor-mounted console

#### **Features**

- Vertical or horizontal air discharge
- Built-in facility for standard remote controller
- Variable installation options, service access at top, rear, left or right side of unit
- Minimum space required for installation and servicing