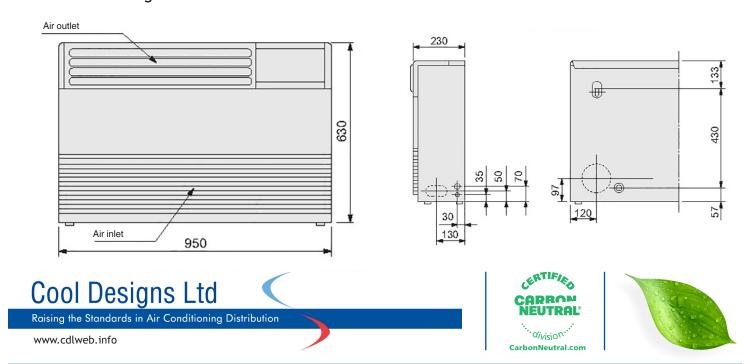

#### **Dimensional Drawings**

#### **Technical Data**

| 1991941                 |         |                        |
|-------------------------|---------|------------------------|
| Model reference         |         | MML-AP0244H-E          |
| Nominal cooling         | kW      | 7.1                    |
| Nominal heating         | kW      | 8.0                    |
| Capacity code           |         | 2.5                    |
| Power input (cool/heat) | kW      | 0.10                   |
| UK cooling              | kW      | 6.82                   |
| UK sensible cooling     | kW      | 5.12                   |
| UK heating              | kW      | 6.48                   |
| Starting current        | A       | 1.10                   |
| Running current         | Α       | 0.47                   |
| Suggested fuse size     | Α       | 5                      |
| Power supply            | V-ph-Hz | 220/240-1-50           |
| Interconnecting cable   |         | 2-core screened 1.5 mm |
| Sound power H-M-L       | dB(A)   | 62-57-52               |
| Sound pressure H-L      | dB(A)   | 49-39                  |
| Air flow H-L            | m³/h    | 1080-780               |
| Air flow H-L            | l/s     | 299-216                |
| Dimensions (H x W x D)  | mm      | 630 x 950 x 230        |
| Unit weight             | kg      | 40                     |