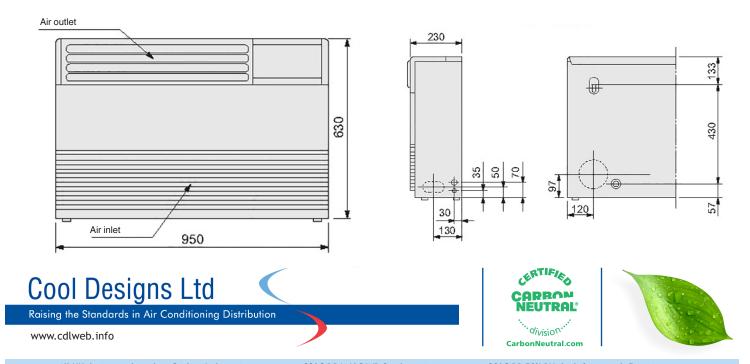

#### **Dimensional Drawings**

#### **Technical Data**

| Model reference         |         | MML-AP0154H-E          |
|-------------------------|---------|------------------------|
| Nominal cooling         | kW      | 4.5                    |
| Nominal heating         | kW      | 5.0                    |
| Capacity code           |         | 1.7                    |
| Power input (cool/heat) | kW      | 0.092                  |
| UK cooling              | kW      | 4.33                   |
| UK sensible cooling     | kW      | 3.24                   |
| UK heating              | kW      | 4.05                   |
| Starting current        | Α       | 0.80                   |
| Running current         | Α       | 0.43                   |
| Suggested fuse size     | Α       | 5                      |
| Power supply            | V-ph-Hz | 220/240-1-50           |
| Interconnecting cable   |         | 2-core screened 1.5 mm |
| Sound power H-M-L       | dB(A)   | 60-56-53               |
| Sound pressure H-L      | dB(A)   | 45-38                  |
| Air flow H-L            | m³/h    | 900-650                |
| Air flow H-L            | l/s     | 250-17                 |
| Dimensions (H x W x D)  | mm      | 630 x 950 x 230        |
| Unit weight             | kg      | 37                     |