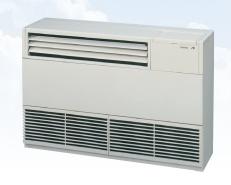

## MML-AP0154H-E Floor-mounted console

#### **Features**

- Vertical or horizontal air discharge
- Built-in facility for standard remote controller
- Variable installation options, service access at top, rear, left or right side of unit
- Minimum space required for installation and servicing