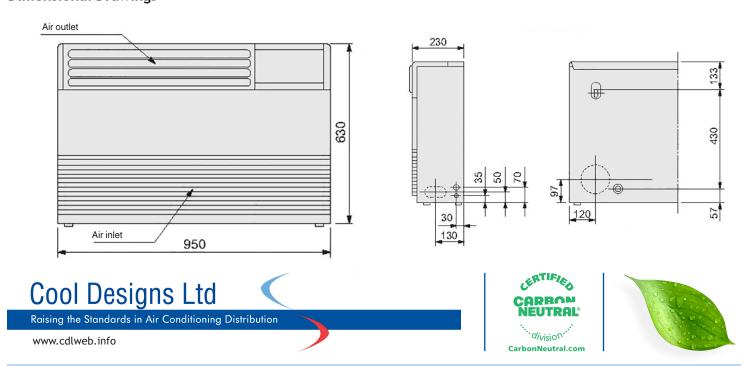

#### **Dimensional Drawings**

#### **Technical Data**

| Model reference         |         | MML-AP0094H-E          |
|-------------------------|---------|------------------------|
| Nominal cooling         | kW      | 2.8                    |
| Nominal heating         | kW      | 3.2                    |
| Capacity code           |         | 1.0                    |
| Power input (cool/heat) | kW      | 0.056                  |
| UK cooling              | kW      | 2.69                   |
| UK sensible cooling     | kW      | 2.02                   |
| UK heating              | kW      | 2.59                   |
| Starting current        | A       | 0.60                   |
| Running current         | Α       | 0.26                   |
| Suggested fuse size     | Α       | 5                      |
| Power supply            | V-ph-Hz | 220/240-1-50           |
| Interconnecting cable   |         | 2-core screened 1.5 mm |
| Sound power H-M-L       | dB(A)   | 54-52-50               |
| Sound pressure H-L      | dB(A)   | 39-35                  |
| Air flow H-L            | m³/h    | 480-360                |
| Air flow H-L            | l/s     | 133-100                |
| Dimensions (H x W x D)  | mm      | 630 x 950 x 230        |
| Unit weight             | kg      | 37                     |