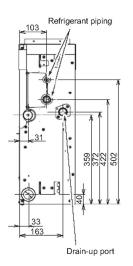

| Model reference                            |         | MMD-AP0056SPH-E        |
|--------------------------------------------|---------|------------------------|
| Nominal cooling                            | kW      | 1.7                    |
| Nominal heating                            | kW      | 1.9                    |
| Capacity code                              |         | 0.6                    |
| UK cooling                                 | kW      | 1.5                    |
| UK sensible cooling                        | kW      | 1.3                    |
| UK heating                                 | kW      | 1.3                    |
| Starting current                           | Α       | 0.51                   |
| Running current                            | Α       | 0.29                   |
| Suggested fuse size                        | Α       | 5                      |
| Power supply                               | V-ph-Hz | 220/240-1-50           |
| Interconnecting cable                      |         | 2-core screened 1.5 mm |
| Sound power H-M-L (base/rear air inlet)    | dB(A)   | 42-41-39/50-48-45      |
| Sound pressure H-M-L (base/rear air inlet) | dB(A)   | 35-33-30/27-26-24      |
| Standard air flow H-L                      | m³/h    | 490-400                |
| Standard air flow H-L                      | l/s     | 137-112                |
| External static pressure (factory default) | Pa      | 6                      |
| Static pressure range                      | Pa      | 10-50 (4 steps)        |
| Dimensions (H x W x D)                     | mm      | 210 x 845 x 645        |
| Unit weight                                | kg      | 22                     |

### **Dimensional Drawings**

**Cool Designs Ltd** 

Raising the Standards in Air Conditioning Distribution

www.cdlweb.info