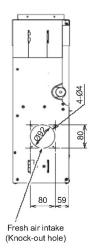

#### **Features**

- External static pressure can be raised up to 50 Pa
- Low noise: low fan speed down to 24 dB(A)
- Fresh air intake
- Lift pump up to 550 mm lift
- Ideal for restricted ceiling voids only 210 mm high
- Base or rear return air
- This model can only be used with the new e-series VRF outdoor units

| Model reference                            |         | MMD-AP0056SPH-E        |
|--------------------------------------------|---------|------------------------|
| Nominal cooling                            | kW      | 1.7                    |
| Nominal heating                            | kW      | 1.9                    |
| Capacity code                              |         | 0.6                    |
| UK cooling                                 | kW      | 1.5                    |
| UK sensible cooling                        | kW      | 1.3                    |
| UK heating                                 | kW      | 1.3                    |
| Starting current                           | Α       | 0.51                   |
| Running current                            | Α       | 0.29                   |
| Suggested fuse size                        | Α       | 5                      |
| Power supply                               | V-ph-Hz | 220/240-1-50           |
| Interconnecting cable                      |         | 2-core screened 1.5 mm |
| Sound power H-M-L (base/rear air inlet)    | dB(A)   | 42-41-39/50-48-45      |
| Sound pressure H-M-L (base/rear air inlet) | dB(A)   | 35-33-30/27-26-24      |
| Standard air flow H-L                      | m³/h    | 490-400                |
| Standard air flow H-L                      | l/s     | 137-112                |
| External static pressure (factory default) | Pa      | 6                      |
| Static pressure range                      | Pa      | 10-50 (4 steps)        |
| Dimensions (H x W x D)                     | mm      | 210 x 845 x 645        |
| Unit weight                                | kg      | 22                     |

### **Dimensional Drawings**

**Cool Designs Ltd** 

Raising the Standards in Air Conditioning Distribution

www.cdlweb.info