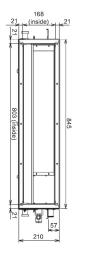

| Model reference                            |         | MMD-AP0056SPH-E        |
|--------------------------------------------|---------|------------------------|
| Nominal cooling                            | kW      | 1.7                    |
| Nominal heating                            | kW      | 1.9                    |
| Capacity code                              |         | 0.6                    |
| UK cooling                                 | kW      | 1.5                    |
| UK sensible cooling                        | kW      | 1.3                    |
| UK heating                                 | kW      | 1.3                    |
| Starting current                           | Α       | 0.51                   |
| Running current                            | Α       | 0.29                   |
| Suggested fuse size                        | Α       | 5                      |
| Power supply                               | V-ph-Hz | 220/240-1-50           |
| Interconnecting cable                      |         | 2-core screened 1.5 mm |
| Sound power H-M-L (base/rear air inlet)    | dB(A)   | 42-41-39/50-48-45      |
| Sound pressure H-M-L (base/rear air inlet) | dB(A)   | 35-33-30/27-26-24      |
| Standard air flow H-L                      | m³/h    | 490-400                |
| Standard air flow H-L                      | l/s     | 137-112                |
| External static pressure (factory default) | Pa      | 6                      |
| Static pressure range                      | Pa      | 10-50 (4 steps)        |
| Dimensions (H x W x D)                     | mm      | 210 x 845 x 645        |
| Unit weight                                | kg      | 22                     |

### **Dimensional Drawings**

**Cool Designs Ltd** 

Raising the Standards in Air Conditioning Distribution

www.cdlweb.info