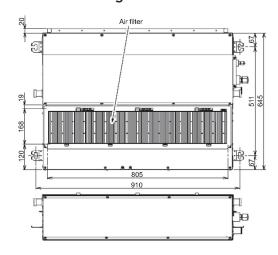

| Model reference                            |         | MMD-AP0056SPH-E        |
|--------------------------------------------|---------|------------------------|
| Nominal cooling                            | kW      | 1.7                    |
| Nominal heating                            | kW      | 1.9                    |
| Capacity code                              |         | 0.6                    |
| UK cooling                                 | kW      | 1.5                    |
| UK sensible cooling                        | kW      | 1.3                    |
| UK heating                                 | kW      | 1.3                    |
| Starting current                           | Α       | 0.51                   |
| Running current                            | Α       | 0.29                   |
| Suggested fuse size                        | Α       | 5                      |
| Power supply                               | V-ph-Hz | 220/240-1-50           |
| Interconnecting cable                      |         | 2-core screened 1.5 mm |
| Sound power H-M-L (base/rear air inlet)    | dB(A)   | 42-41-39/50-48-45      |
| Sound pressure H-M-L (base/rear air inlet) | dB(A)   | 35-33-30/27-26-24      |
| Standard air flow H-L                      | m³/h    | 490-400                |
| Standard air flow H-L                      | l/s     | 137-112                |
| External static pressure (factory default) | Pa      | 6                      |
| Static pressure range                      | Pa      | 10-50 (4 steps)        |
| Dimensions (H x W x D)                     | mm      | 210 x 845 x 645        |
| Unit weight                                | kg      | 22                     |

### **Dimensional Drawings**

**Cool Designs Ltd** 

Raising the Standards in Air Conditioning Distribution

www.cdlweb.info