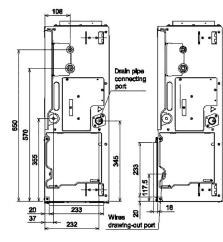

### **Dimensional Drawings**

Cool Designs Ltd

Raising the Standards in Air Conditioning Distribution

www.cdlweb.info

#### **Technical Data**

| Model reference                            |         | MMD-AP0566BHP-E        |
|--------------------------------------------|---------|------------------------|
| Nominal cooling                            | kW      | 16.0                   |
| Nominal heating                            | kW      | 18.0                   |
| Capacity code                              |         | 6.0                    |
| Power input (cool/heat)                    | kW      | 0.198                  |
| UK cooling                                 | kW      | 15.38                  |
| UK sensible cooling                        | kW      | 11.53                  |
| UK heating                                 | kW      | 14.58                  |
| Starting current                           | A       | 2.13                   |
| Running current                            | A       | 1.23                   |
| Suggested fuse size                        | A       | 5                      |
| Power supply                               | V-ph-Hz | 220/240-1-50           |
| Interconnecting cable                      |         | 2-core screened 1.5 mm |
| Sound power H-M-L                          | dB(A)   | 55-51-48               |
| Sound pressure H-L                         | dB(A)   | 40-33                  |
| Standard air flow H-L                      | m³/h    | 2100-1500              |
| Standard air flow H-L                      | l/s     | 583-417                |
| External static pressure (factory default) | Pa      | 50                     |
| Static pressure range                      | Pa      | 30-120                 |
| Dimensions (H x W x D)                     | mm      | 275 x 1400 x 750       |
| Unit weight                                | kg      | 40                     |