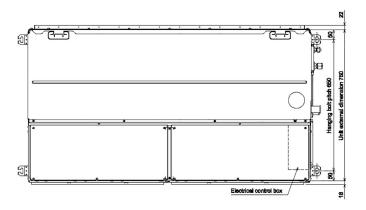

### **Dimensional Drawings**

Cool Designs Ltd

Raising the Standards in Air Conditioning Distribution

www.cdlweb.info

#### **Technical Data**

| Model reference                            |         | MMD-AP0566BHP-E        |
|--------------------------------------------|---------|------------------------|
| Nominal cooling                            | kW      | 16.0                   |
| Nominal heating                            | kW      | 18.0                   |
| Capacity code                              |         | 6.0                    |
| Power input (cool/heat)                    | kW      | 0.198                  |
| UK cooling                                 | kW      | 15.38                  |
| UK sensible cooling                        | kW      | 11.53                  |
| UK heating                                 | kW      | 14.58                  |
| Starting current                           | A       | 2.13                   |
| Running current                            | A       | 1.23                   |
| Suggested fuse size                        | A       | 5                      |
| Power supply                               | V-ph-Hz | 220/240-1-50           |
| Interconnecting cable                      |         | 2-core screened 1.5 mm |
| Sound power H-M-L                          | dB(A)   | 55-51-48               |
| Sound pressure H-L                         | dB(A)   | 40-33                  |
| Standard air flow H-L                      | m³/h    | 2100-1500              |
| Standard air flow H-L                      | l/s     | 583-417                |
| External static pressure (factory default) | Pa      | 50                     |
| Static pressure range                      | Pa      | 30-120                 |
| Dimensions (H x W x D)                     | mm      | 275 x 1400 x 750       |
| Unit weight                                | kg      | 40                     |