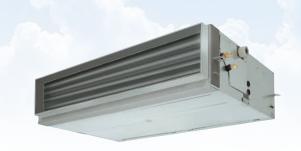

## MMD-AP0566BHP-E Standard ducted

#### **Features**

- External static pressure can be raised up to 120 Pa
- Low noise: low fan speed down to 33 dB(A)
- Fresh air intake
- Lift pump up to 850 mm lift
- Ideal for restricted ceiling voids only 275 mm high
- Base or rear return air