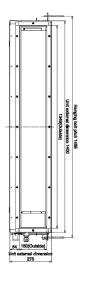

### **Dimensional Drawings**

Cool Designs Ltd

Raising the Standards in Air Conditioning Distribution

www.cdlweb.info

#### **Technical Data**

| Model reference                            |         | MMD-AP0566BHP-E        |
|--------------------------------------------|---------|------------------------|
| Nominal cooling                            | kW      | 16.0                   |
| Nominal heating                            | kW      | 18.0                   |
| Capacity code                              |         | 6.0                    |
| Power input (cool/heat)                    | kW      | 0.198                  |
| UK cooling                                 | kW      | 15.38                  |
| UK sensible cooling                        | kW      | 11.53                  |
| UK heating                                 | kW      | 14.58                  |
| Starting current                           | A       | 2.13                   |
| Running current                            | A       | 1.23                   |
| Suggested fuse size                        | A       | 5                      |
| Power supply                               | V-ph-Hz | 220/240-1-50           |
| Interconnecting cable                      |         | 2-core screened 1.5 mm |
| Sound power H-M-L                          | dB(A)   | 55-51-48               |
| Sound pressure H-L                         | dB(A)   | 40-33                  |
| Standard air flow H-L                      | m³/h    | 2100-1500              |
| Standard air flow H-L                      | l/s     | 583-417                |
| External static pressure (factory default) | Pa      | 50                     |
| Static pressure range                      | Pa      | 30-120                 |
| Dimensions (H x W x D)                     | mm      | 275 x 1400 x 750       |
| Unit weight                                | kg      | 40                     |